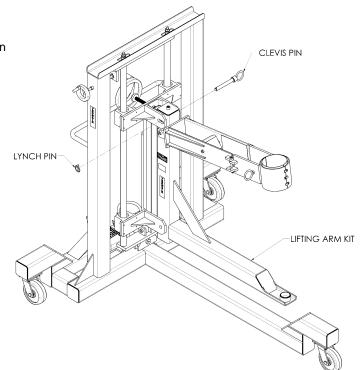

#### 4.0 **OPERATION**

- 1. Attach appropriate lifting arm with clevis pin (See figure).
- 2. Load landing gear assembly into dolly.
- Locate dolly in approximate location for 3. installation.
- Using hand pump, raise gear into 4. mounting location; use back and side adjusting screws to position landing gear for mounting pin installation.
- 5. Remove landing gear attachment points and lower arm from gear.