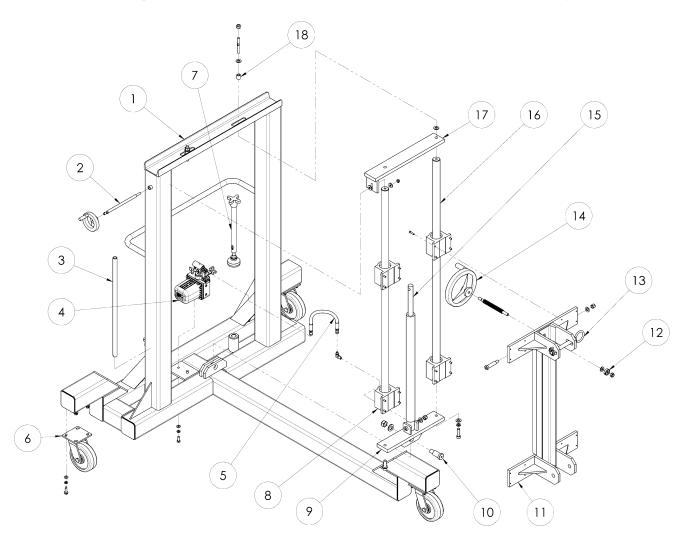

Parts List When ordering replacement parts/kits, please specify model, serial number and color of your unit.

| Z-3415-01       |                                                                                                                                               |                                                                                                                                                                                                                                                                                                                                                                                         |
|-----------------|-----------------------------------------------------------------------------------------------------------------------------------------------|-----------------------------------------------------------------------------------------------------------------------------------------------------------------------------------------------------------------------------------------------------------------------------------------------------------------------------------------------------------------------------------------|
|                 | Weldment, Frame                                                                                                                               | 1                                                                                                                                                                                                                                                                                                                                                                                       |
| H-1010-01       | Handle, Pump                                                                                                                                  | 1                                                                                                                                                                                                                                                                                                                                                                                       |
| TF-1043-01*21.0 | Assembly, #4 Hose                                                                                                                             | 1                                                                                                                                                                                                                                                                                                                                                                                       |
| Z-2964          | Assembly, Stabilizer Screw                                                                                                                    | 2                                                                                                                                                                                                                                                                                                                                                                                       |
| Z-3420          | Weldment, Slide Base                                                                                                                          | 1                                                                                                                                                                                                                                                                                                                                                                                       |
| Z-3419-01       | Weldment, Slide                                                                                                                               | 1                                                                                                                                                                                                                                                                                                                                                                                       |
| H-2107-05       | Bearing, Thrust                                                                                                                               | 1                                                                                                                                                                                                                                                                                                                                                                                       |
| R-1699          | Rod, Guide                                                                                                                                    | 2                                                                                                                                                                                                                                                                                                                                                                                       |
| Z-3423          | Weldment, Slide Top                                                                                                                           | 1                                                                                                                                                                                                                                                                                                                                                                                       |
| TR-1519         | Tube, Spacer                                                                                                                                  | 2                                                                                                                                                                                                                                                                                                                                                                                       |
| K-2618          | Kit, Side Hand Wheel; consists of:                                                                                                            |                                                                                                                                                                                                                                                                                                                                                                                         |
| G-1202-1075     | Stopnut, 3/8-24 Elastic                                                                                                                       | 1                                                                                                                                                                                                                                                                                                                                                                                       |
| G-1300-19100    | Pin, 3/16" x 1" long, Roll                                                                                                                    | 1                                                                                                                                                                                                                                                                                                                                                                                       |
| H-2098          | Wheel, Modified Hand                                                                                                                          | 1                                                                                                                                                                                                                                                                                                                                                                                       |
| R-1686          | Screw, Side                                                                                                                                   | 1                                                                                                                                                                                                                                                                                                                                                                                       |
| R-1691          | Washer, Adjuster                                                                                                                              | 1                                                                                                                                                                                                                                                                                                                                                                                       |
|                 | IF-1043-01*21.0   Z-2964   Z-3420   Z-3419-01   H-2107-05   R-1699   Z-3423   IR-1519   K-2618   G-1202-1075   G-1300-19100   H-2098   R-1686 | TF-1043-01*21.0Assembly, #4 HoseZ-2964Assembly, Stabilizer ScrewZ-3420Weldment, Slide BaseZ-3419-01Weldment, SlideH-2107-05Bearing, ThrustR-1699Rod, GuideZ-3423Weldment, Slide TopTR-1519Tube, SpacerK-2618Kit, Side Hand Wheel; consists of:G-1202-1075Stopnut, 3/8-24 ElasticG-1300-19100Pin, 3/16" x 1" long, RollH-2098Wheel, Modified HandR-1686Screw, SideR-1691Washer, Adjuster |

# Parts List

When ordering replacement parts/kits, please specify model, serial number and color of your unit.

| ltem  | Part Number   | Description                                | Qty |
|-------|---------------|--------------------------------------------|-----|
| 4     | K-2617        | Kit, Pump; consists of:                    |     |
|       | G-1100-107010 | Bolt, Hex Head, Grade 5, 3/8-16            | 2   |
|       | G-1250-1070N  | Flatwasher, 3/8 Narrow                     | 2   |
|       | G-1251-1070R  | Lockwasher, 3/8 Regular                    | 2   |
|       | Z-3729        | Assembly, Hand Pump                        | 1   |
| 6 K-2 | K-2291        | Kit, Swivel Caster; consists of:           |     |
|       | U-1014        | Caster, Swivel                             | 1   |
|       | G-1251-1070R  | Lockwasher, 3/8 Regular                    | 4   |
|       | G-1180-107006 | Screw, Hex Head, TPG Type F, 3/8           | 4   |
|       | G-1250-1070N  | Flatwasher, 3/8 Narrow                     | 4   |
| 8     | K-2619        | Kit, Sliding Pin Bearing; consists of:     |     |
|       | G-1151-105210 | Screw, 1/4-20 Hex Socket Head Cap          | 4   |
|       | H-2082-06     | Block, Ball Bearing Pillow                 | 1   |
| 10    | K-2626        | Kit, Pivot Bolt; consists of:              |     |
|       | G-1155-111215 | Screw, Socket Head Shoulder 1" diameter    | 1   |
|       | G-1202-1110   | Stopnut, 1/4-10 Elastic                    | 1   |
|       | G-1250-1110N  | Flatwasher, 1/4 Narrow                     | 1   |
| 13    | K-2621        | Kit, Clevis Pin; consists of:              |     |
| (     | G-1320-01     | Pin, Lynch                                 | 1   |
|       | Z-3460        | Weldment, Clevis Pin                       | 1   |
| 14    | K-2620        | Kit, Rear Hand Wheel; consists of:         |     |
|       | G-1202-1095   | Stopnut, 1/2-20 Elastic                    | 1   |
|       | G-1300-19200  | Pin, Roll, 3/16" diameter x 2" long        | 1   |
|       | H-2099        | Wheel, Modified Hand                       | 1   |
|       | H-2107-05     | Bearing, Thrust                            | 1   |
|       | R-1687        | Screw, Top                                 | 1   |
|       | R-1692        | Washer, Adjuster                           | 1   |
| 15    | K-2616        | Kit, Cylinder; consists of:                |     |
|       | G-1155-109222 | Screw, Socket Head Shoulder, 5/8" diameter | 1   |
|       | G-1155-109224 | Screw, Socket Head Shoulder, 5/8" diameter | 1   |
|       | G-1202-1090   | Stopnut, 1/2-13 Elastic                    | 2   |
|       | G-1250-1090N  | Flatwasher, 1/2 Narrow                     | 2   |
|       | HC-1683-02-00 | Cylinder, Single Acting                    | 1   |
|       | N-2005-04-S   | Elbow, Male                                | 1   |