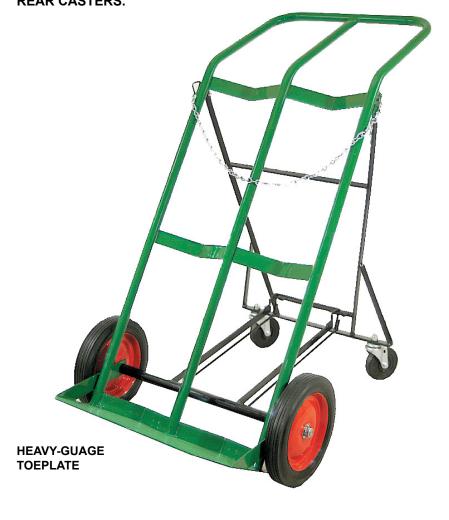

## OFTEN COPIED / NEVER EQUALED™ SINCE 1958

This dual cylinder cart is recommended for the transport and handling of large high pressure cylinders. It features newly designed longer handles for ease of mobility, large 10" solid rubber front wheels and 4" rear casters for better maneuverability over carpets and rough or uneven surfaces. This unit is also equipped with the newly designed and **PATENTED** rear wheel retractable assembly.

FOLDABLE REAR ASSEMBLY LARGE 4" REPLACABLE REAR CASTERS.

## NO. 6214

HEIGHT: 46" WIDTH: 25" (O.D.) WEIGHT: 41 lbs.

WHEEL NO: W-11 (10" SOLID RUBBER)

CASTER NO: W-22PS (4" RUBBER SWIVEL / STEM)

CYLINDER CAPACITY: 2 (MAX CYL. DIA. 9 1/2" EA.)

10" SOLID RUBBER TIRES SECURED WITH LOCKNUTS (NO COTTER PINS)