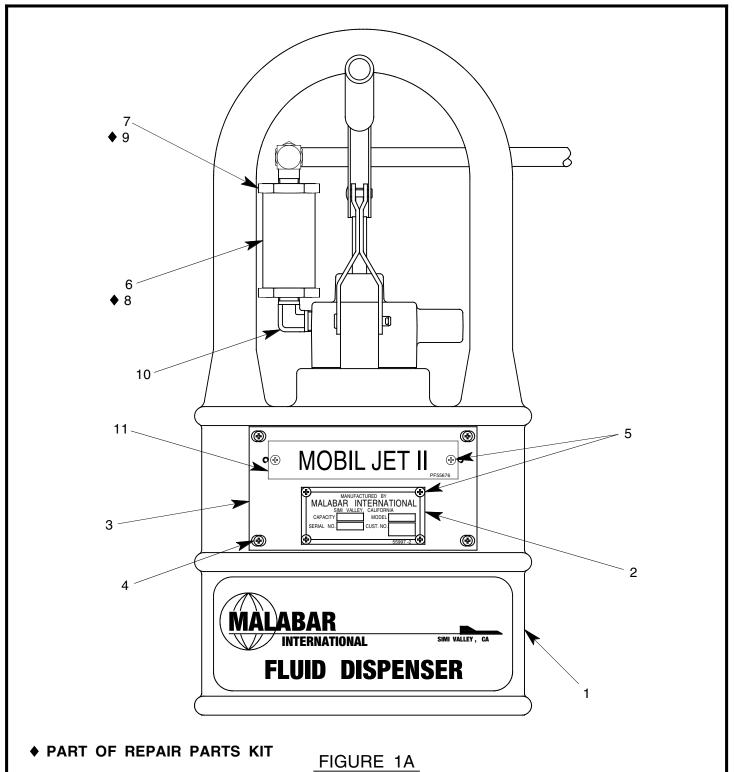

#### **ILLUSTRATED PARTS LIST:**

Refer to figure 1A & 1B for unit assembly (see sheets 3 & 4) or figure 2 for pump assembly (see sheet 5).

#### **SERVICING:**

1. The frequency of filter change depends on operating conditions. Generally, changes should be made every 3-4 months or sooner if more than normal resistance is felt on the pumping stroke at low pressure. Refer to item 8 in figure 1A (see sheet 3) to change element.

#### REPAIR AND REPLACEMENT:

No definite time schedule can be established for the overhaul of the pump assembly for the replacement of the various moving parts. The number of times the pump assembly is operated materially affect the life of the working parts. The moving piston seal (item 4) and rod seal (item 14) are normally the first to wear (see sheet 5). This is usually indicated by leakage of fluid past the piston or rod. It is advisable to change piston seal (item 4), rod seal (item 14) and gasket (item 13) immediately if leakage is discovered. A repair parts kit (P/N PF2-4PK) is available and recommended to keep on hand at your facility. Refer to sheet 6 for the complete list of parts contained in the repair parts kit.

## PF53361-75P UNIT ASSEMBLY

| NO. | QTY | PART NO.  | PART NAME                | NO. | QTY | PART NO.  | PART NAME             |
|-----|-----|-----------|--------------------------|-----|-----|-----------|-----------------------|
| 1   | 1   | PF55838-3 | FLUID TANK               | 7   | 1   | PF712722  | FILTER RETAINER       |
| 2   | 1   | 55997-2   | NAMEPLATE                | 8   | 1   | 481-005   | FILTER ELEMENT        |
| 3   | 1   | PF55859   | PLACARD PLATE            | 9   | 1   | 55925-120 | O-RING                |
| 4   | 4   | 344-011   | FHMS, 6-32 x 7/16 LG     | 10  | 1   | 712-022   | ELBOW, 1/4 NPT        |
| 5   | 6   | 397-010   | SELF TAPPING SCREW, 6-32 | 11  | 1   | PF55676   | PLACARD, MOBIL JET II |
| 6   | 1   | PF712721  | FILTER BODY              |     |     |           |                       |