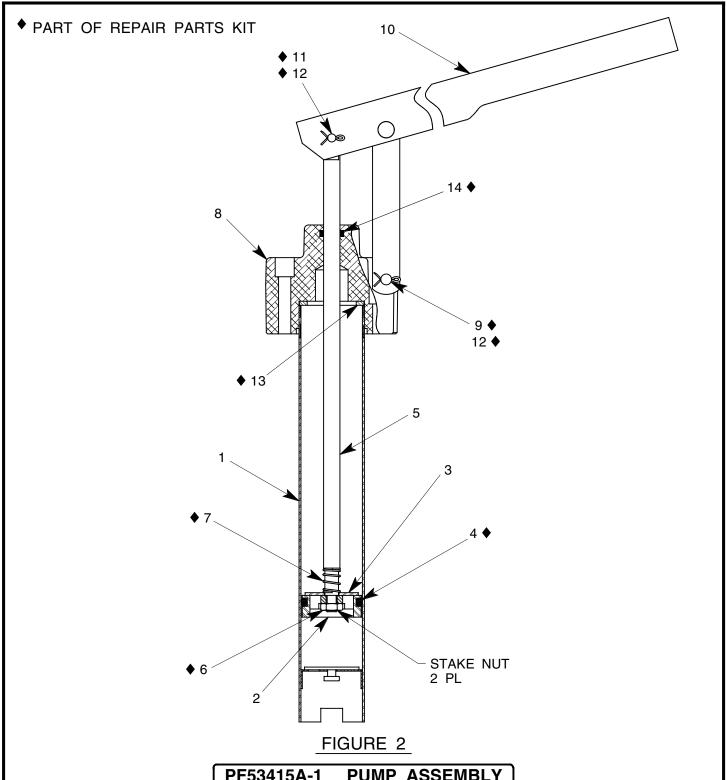

#### **ILLUSTRATED PARTS LIST:**

Refer to figure 1A & 1B for unit assembly (see sheets 3 & 4) or figure 2 for pump assembly (see sheet 5).

#### REPAIR AND REPLACEMENT:

No definite time schedule can be established for the overhaul of the pump assembly for the replacement of the various moving parts. The number of times the pump assembly is operated materially affect the life of the working parts. The moving piston seal (item 4) and rod seal (item 14) are normally the first to wear (see sheet 5). This is usually indicated by leakage of fluid past the piston or rod. It is advisable to change piston seal (item 4), rod seal (item 14) and gasket (item 13) immediately if leakage is discovered. A repair parts kit (P/N PF2-4PK) is available and recommended to keep on hand at your facility. Refer to sheet 6 for the complete list of parts contained in the repair parts kit.

#### PF53415A-1 PUMP ASSEMBLY

| NO. | QTY | PART NO.  | PART NAME           | NO. | QTY | PART NO.  | PART NAME                   |
|-----|-----|-----------|---------------------|-----|-----|-----------|-----------------------------|
| 1   | 1   | PF53376   | TUBE ASSEMBLY       | 8   | 1   | PF55685   | PUMP OUTLET                 |
| 2   | 1   | PF53379   | PISTON              | 9   | 1   | 373-006   | FH PIN, 1/4 DIA x 1 9/32 LG |
| 3   | 1   | PF53380   | PISTON CHECK DISC   | 10  | 1   | 494-017   | HANDLE ASSEMBLY             |
| 4   | 1   | 55925-216 | O-RING              | 11  | 1   | AN393-17  | FH PIN, 3/16 DIA x 17/32 LG |
| 5   | 1 1 | PF53378   | PUMP PISTON ROD     | 12  | 2   | 372-011   | COTTER PIN, 1/16 x 1/2 LG   |
| 6   | 1   | 352-011   | HEX JAM NUT, 1/4-28 | 13  | 1   | PF54063   | GASKET                      |
| 7   | 1   | PF53406   | SPRING              | 14  | 1   | 55925-110 | O-RING                      |