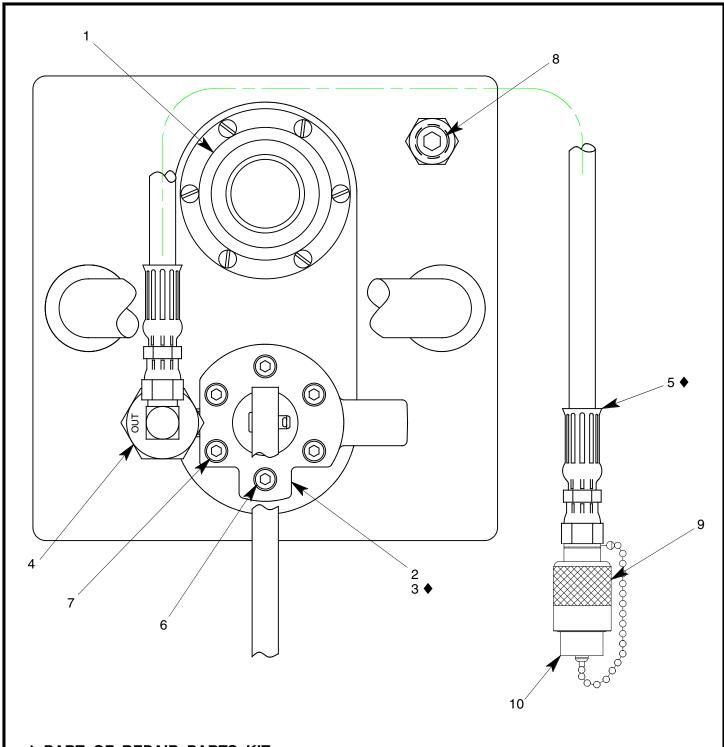

#### **ILLUSTRATED PARTS LIST:**

Refer to figure 1A & 1B for unit assembly (see sheets 3 & 4) or figure 2 for pump assembly (see sheet 5).

## PF53361-75P UNIT ASSEMBLY

| NO. | QTY | PART NO.   | PART NAME                | NO. | QTY | PART NO. | PART NAME               |
|-----|-----|------------|--------------------------|-----|-----|----------|-------------------------|
| 1   | 1   | PF55447    | FILLPORT ASSEMBLY        | 6   | 1   | 323-063  | SHCS, 1/4-28 x 1" LG    |
| 2   | 1   | PF53415A-1 | PUMP ASSEMBLY            | 7   | 5   | 323-038  | SHCS, 1/4-28 x 1 3/4 LG |
| 3   | 1   | PF55672    | GASKET                   | 8   | 1   | 717-007  | PLUG, 3/8 NPT           |
| 4   | 1   | 722-005    | ELBOW, 3/8 37° x 1/4 NPT | 9   | 1   | 736-013  | COUPLING                |
| 5   | 1   | PF55456-1  | HOSE ASSEMBLY            | 10  | 1   | PF55987  | DUST PLUG & CHAIN       |