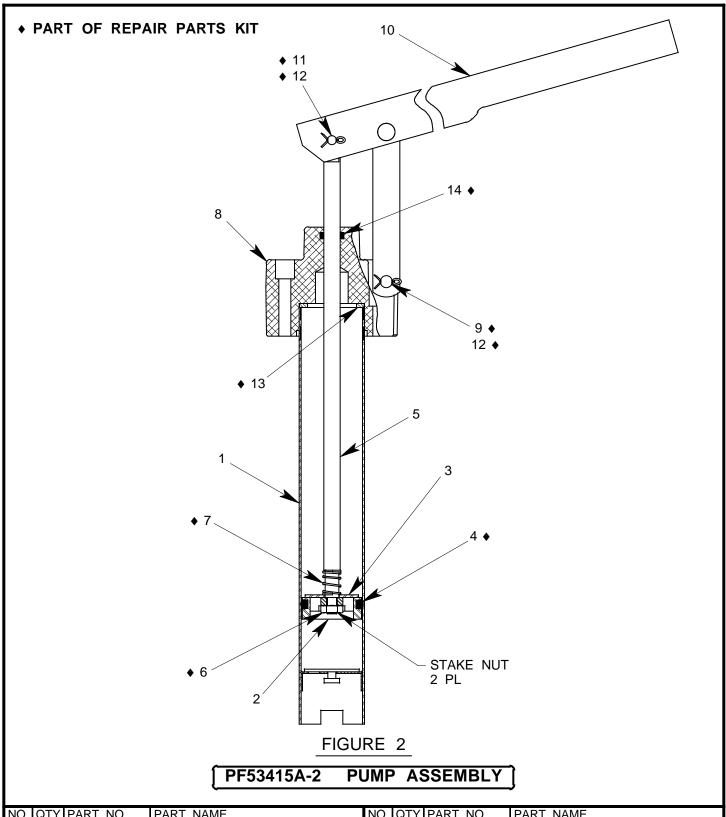

#### REPAIR AND REPLACEMENT:

No definite time schedule can be established for the overhaul of the pump assembly for the replacement of the various moving parts. The number of times the pump assembly is operated materially affect the life of the working parts. The moving piston seal (item 4) and rod seal (item 14) are normally the first to wear (see sheet 5). This is usually indicated by leakage of fluid past the piston or rod. It is advisable to change piston seal (item 4), rod seal (item 14) and gasket (item 13) immediately if leakage is discovered. A repair parts kit (P/N PF2-51PK) is available and recommended to keep on hand at your facility. Refer to sheet 6 for the complete list of parts contained in the repair parts kit.

## **♦ PART OF REPAIR PARTS KIT**

| NO. | QTY | PART NO.  | PART NAME           | NO. | QTY | PART NO.  | PART NAME                   |
|-----|-----|-----------|---------------------|-----|-----|-----------|-----------------------------|
| 1   | 1   | PF53376   | TUBE ASSEMBLY       | 8   | 1   | PF55685   | PUMP OUTLET                 |
| 2   | 1   | PF53379   | PISTON              | 9   | 1   | 373-006   | FH PIN, 1/4 DIA x 1 9/32 LG |
| 3   | 1   | PF53380   | PISTON CHECK DISC   | 10  | 1   | 494-017   | HANDLE ASSEMBLY             |
| 4   | 1   | 55930-216 | O-RING              | 11  | 1   | AN393-17  | FH PIN, 3/16 DIA x 17/32 LG |
| 5   | 1   | PF53378   | PUMP PISTON ROD     | 12  | 2   | 372-011   | COTTER PIN, 1/16 x 1/2 LG   |
| 6   | 1   | 352-011   | HEX JAM NUT, 1/4-28 | 13  | 1   | PF54063   | GASKET                      |
| 7   | 1   | PF53406   | SPRING              | 14  | 1   | 55930-110 | O-RING                      |