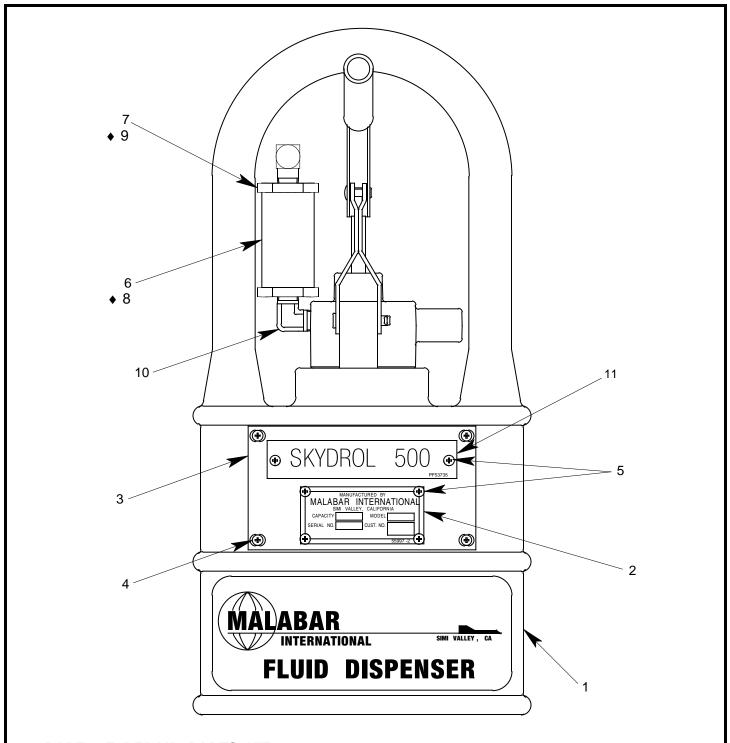

## FIGURE 1A

# PF54115-22P UNIT ASSEMBLY

| NO. | QTY | PART NO.  | PART NAME                | NO. | QTY | PART NO.  | PART NAME            |
|-----|-----|-----------|--------------------------|-----|-----|-----------|----------------------|
| 1   | 1   | PF55838-2 | FLUID TANK               | 7   | 1   | PF712722  | FILTER RETAINER      |
| 2   | 1 1 | 55997-2   | NAMEPLATE                | 8   | 1   | 481-007   | FILTER ELEMENT       |
| 3   | 1 1 | PF55859   | PLACARD PLATE            | 9   | 1   | 55930-120 | O-RING               |
| 4   | 4   | 344-011   | FHMS, 6-32 x 7/16 LG     | 10  | 1   | 712-022   | ELBOW, 1/4 NPT       |
| 5   | 6   | 397-010   | SELF TAPPING SCREW, 6-32 | 11  | 1   | PF53735   | PLACARD, SKYDROL 500 |
| 6   | 1   | PF712721  | FILTER BODY              |     |     |           |                      |