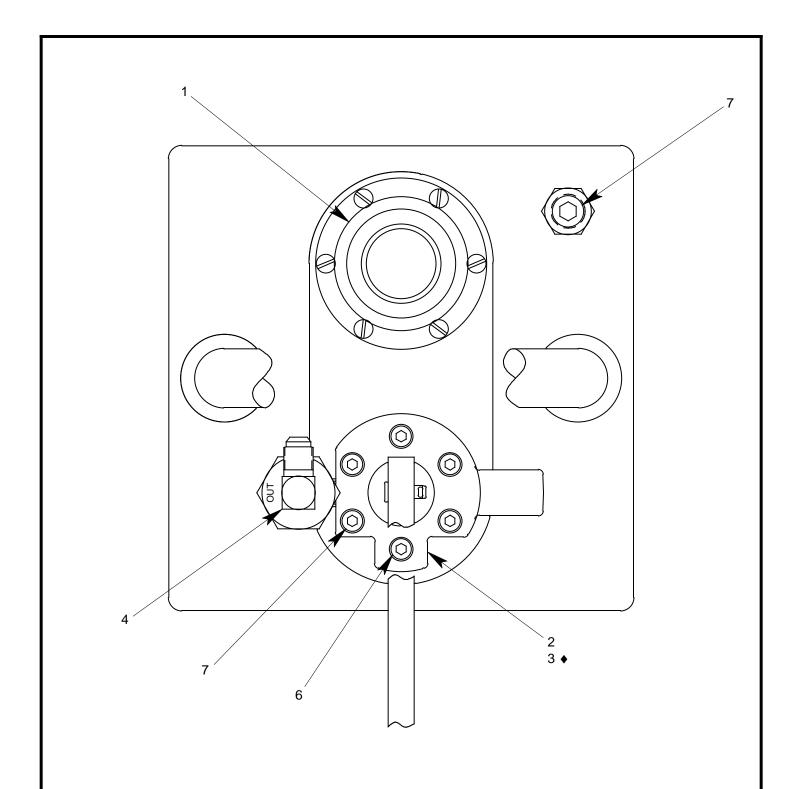

## **♦ PART OF REPAIR PARTS KIT**

FIGURE 1B

# PF54115-22P UNIT ASSEMBLY

| NO. | QTY | PART NO.   | PART NAME                | NO. | QTY | PART NO. | PART NAME               |
|-----|-----|------------|--------------------------|-----|-----|----------|-------------------------|
| 1   | 1   | PF55447    | FILLPORT ASSEMBLY        | 5   | 1   | 323-063  | SHCS, 1/4-28 x 1" LG    |
| 2   | 1   | PF53415A-2 | PUMP ASSEMBLY            | 6   | 5   | 323-038  | SHCS, 1/4-28 x 1 3/4 LG |
| 3   | 1   | PF55672    | GASKET                   | 7   | 1   | 717-007  | PLUG, 3/8 NPT           |
| 4   | 1   | 722-005    | ELBOW, 3/8 37° x 1/4 NPT |     |     |          | ,                       |