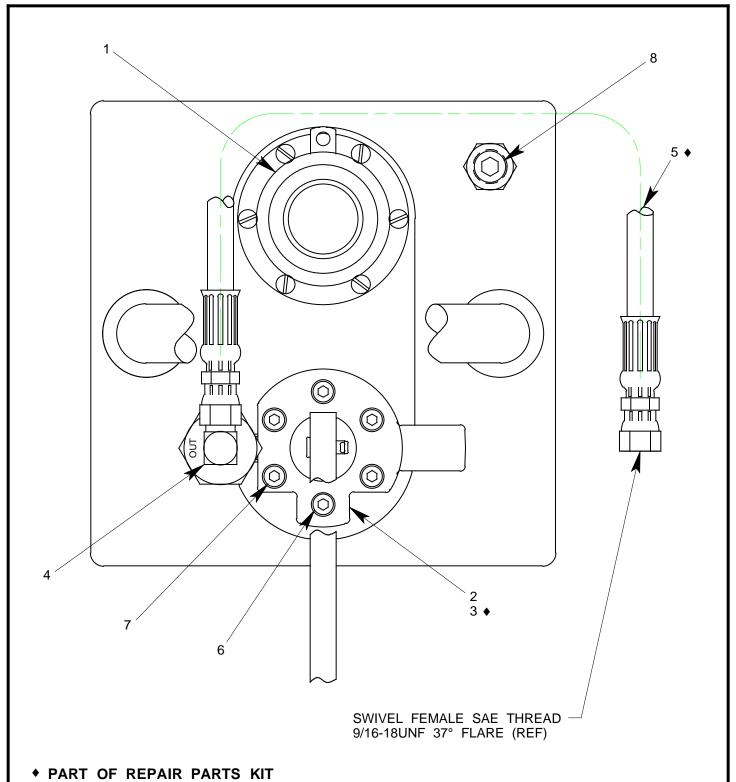

#### **ILLUSTRATED PARTS LIST:**

Refer to figure 1A & 1B for unit assembly (see sheets 3 & 4) or figure 2 for pump assembly (see sheet 5).

# PF54115-28P UNIT ASSEMBLY

| NO. | QTY | PART NO.   | PART NAME                | NO. | QTY | PART NO.  | PART NAME               |
|-----|-----|------------|--------------------------|-----|-----|-----------|-------------------------|
| 1   | 1   | PF55921    | FILLPORT ASSEMBLY        | 5   | 1   | PF55470-1 | HOSE ASSEMBLY           |
| 2   | 1   | PF53415A-2 | PUMP ASSEMBLY            | 6   | 1   | 323-063   | SHCS, 1/4-28 x 1" LG    |
| 3   | 1   | PF55672    | GASKET                   | 7   | 5   | 323-038   | SHCS, 1/4-28 x 1 3/4 LG |
| 4   | 1   | 722-005    | ELBOW, 3/8 37° x 1/4 NPT | 8   | 1   | 717-007   | PLUG, 3/8 NPT           |