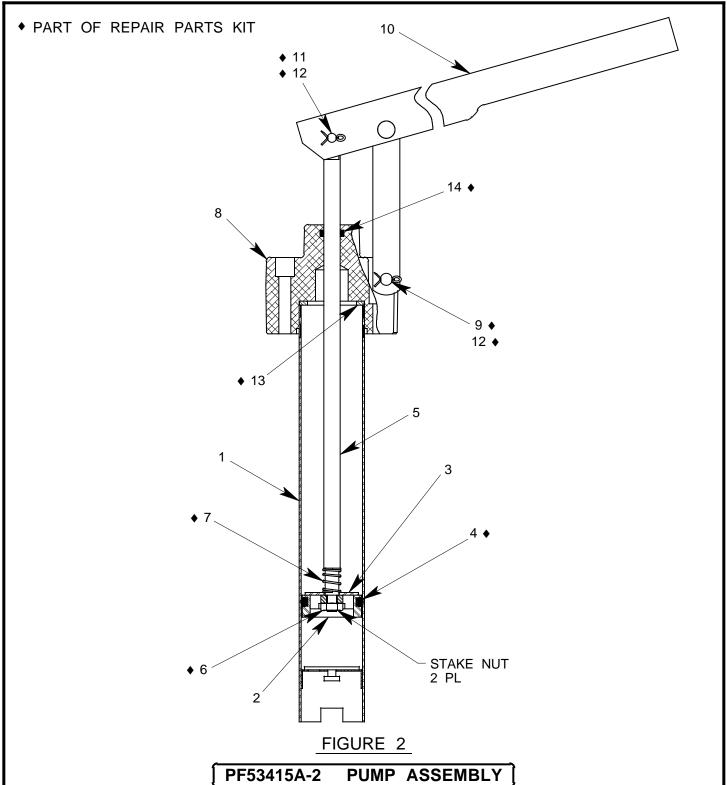

#### **ILLUSTRATED PARTS LIST:**

Refer to figure 1A & 1B for unit assembly (see sheets 3 & 4) or figure 2 for pump assembly (see sheet 5).

#### REPAIR AND REPLACEMENT:

No definite time schedule can be established for the overhaul of the pump assembly for the replacement of the various moving parts. The number of times the pump assembly is operated materially affect the life of the working parts. The moving piston seal (item 4) and rod seal (item 14) are normally the first to wear (see sheet 5). This is usually indicated by leakage of fluid past the piston or rod. It is advisable to change piston seal (item 4), rod seal (item 14) and gasket (item 13) immediately if leakage is discovered. A repair parts kit (P/N PF2-18PK) is available and recommended to keep on hand at your facility. Refer to sheet 6 for the complete list of parts contained in the repair parts kit.

| NO. | QTY | PART NO.  | PART NAME           | NO. | QTY | PART NO.  | PART NAME                   |
|-----|-----|-----------|---------------------|-----|-----|-----------|-----------------------------|
| 1   | 1   | PF53376   | TUBE ASSEMBLY       | 8   | 1   | PF55685   | PUMP OUTLET                 |
| 2   | 1   | PF53379   | PISTON              | 9   | 1   | 373-006   | FH PIN, 1/4 DIA x 1 9/32 LG |
| 3   | 1   | PF53380   | PISTON CHECK DISC   | 10  | 1   | 494-017   | HANDLE ASSEMBLY             |
| 4   | 1   | 55930-216 | O-RING              | 11  | 1   | AN393-17  | FH PIN, 3/16 DIA x 17/32 LG |
| 5   | 1   | PF53378   | PUMP PISTON ROD     | 12  | 2   | 372-011   | COTTER PIN, 1/16 x 1/2 LG   |
| 6   | 1   | 352-011   | HEX JAM NUT, 1/4-28 | 13  | 1   | PF54063   | GASKET                      |
| 7   | 1   | PF53406   | SPRING              | 14  | 1   | 55930-110 | O-RING                      |