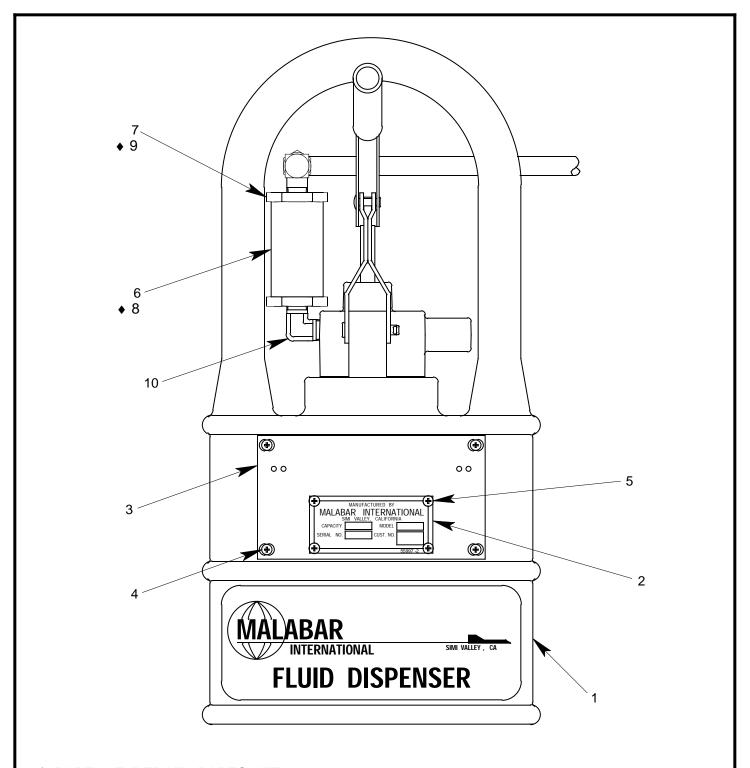

#### **ILLUSTRATED PARTS LIST:**

Refer to figure 1A & 1B for unit assembly (see sheets 3 & 4) or figure 2 for pump assembly (see sheet 5).

# PF54115-28P UNIT ASSEMBLY

| NO. | QTY | PART NO.  | PART NAME                | NO. | QTY | PART NO.  | PART NAME       |
|-----|-----|-----------|--------------------------|-----|-----|-----------|-----------------|
| 1   | 1   | PF55838-2 | FLUID TANK               | 6   | 1   | PF712721  | FILTER BODY     |
| 2   | 1   | 55997-2   | NAMEPLATE                | 7   | 1   | PF712722  | FILTER RETAINER |
| 3   | 1   | PF55859   | PLACARD PLATE            | 8   | 1   | 481-007   | FILTER ELEMENT  |
| 4   | 4   | 344-011   | FHMS, 6-32 x 7/16 LG     | 9   | 1   | 55930-120 | O-RING          |
| 5   | 4   | 397-010   | SELF TAPPING SCREW, 6-32 | 10  | 1   | 712-022   | ELBOW, 1/4 NPT  |

# PF54115-28P UNIT ASSEMBLY

| NO. | QTY | PART NO.   | PART NAME                | NO. | QTY | PART NO.  | PART NAME               |
|-----|-----|------------|--------------------------|-----|-----|-----------|-------------------------|
| 1   | 1   | PF55921    | FILLPORT ASSEMBLY        | 5   | 1   | PF55470-1 | HOSE ASSEMBLY           |
| 2   | 1   | PF53415A-2 | PUMP ASSEMBLY            | 6   | 1   | 323-063   | SHCS, 1/4-28 x 1" LG    |
| 3   | 1   | PF55672    | GASKET                   | 7   | 5   | 323-038   | SHCS, 1/4-28 x 1 3/4 LG |
| 4   | 1   | 722-005    | ELBOW, 3/8 37° x 1/4 NPT | 8   | 1   | 717-007   | PLUG, 3/8 NPT           |