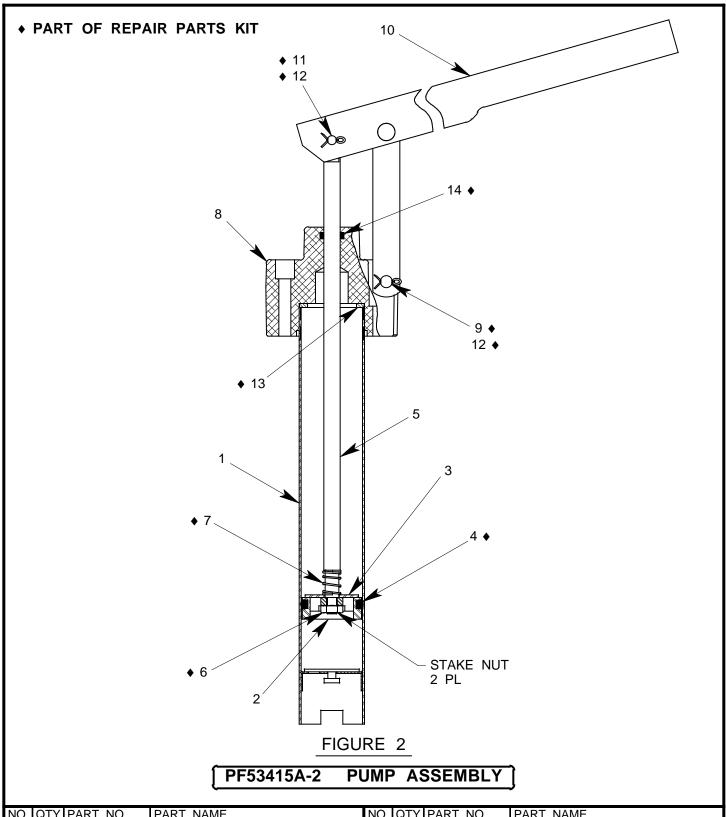

#### REPAIR AND REPLACEMENT:

No definite time schedule can be established for the overhaul of the pump assembly for the replacement of the various moving parts. The number of times the pump assembly is operated materially affect the life of the working parts. The moving piston seal (item 4) and rod seal (item 14) are normally the first to wear (see sheet 5). This is usually indicated by leakage of fluid past the piston or rod. It is advisable to change piston seal (item 4), rod seal (item 14) and gasket (item 13) immediately if leakage is discovered. A repair parts kit (P/N PF2-20PK) is available and recommended to keep on hand at your facility. Refer to sheet 6 for the complete list of parts contained in the repair parts kit.

#### **♦ PART OF REPAIR PARTS KIT**

| NO. | QTY | PART NO.  | PART NAME           | NO. | QTY | PART NO.  | PART NAME                   |
|-----|-----|-----------|---------------------|-----|-----|-----------|-----------------------------|
| 1   | 1   | PF53376   | TUBE ASSEMBLY       | 8   | 1   | PF55685   | PUMP OUTLET                 |
| 2   | 1   | PF53379   | PISTON              | 9   | 1   | 373-006   | FH PIN, 1/4 DIA x 1 9/32 LG |
| 3   | 1   | PF53380   | PISTON CHECK DISC   | 10  | 1   | 494-017   | HANDLE ASSEMBLY             |
| 4   | 1   | 55930-216 | O-RING              | 11  | 1   | AN393-17  | FH PIN, 3/16 DIA x 17/32 LG |
| 5   | 1   | PF53378   | PUMP PISTON ROD     | 12  | 2   | 372-011   | COTTER PIN, 1/16 x 1/2 LG   |
| 6   | 1   | 352-011   | HEX JAM NUT, 1/4-28 | 13  | 1   | PF54063   | GASKET                      |
| 7   | 1   | PF53406   | SPRING              | 14  | 1   | 55930-110 | O-RING                      |

## REPAIR PARTS KIT PF2-20PK QTY PART NO. PART NAME PF55470-10 HOSE ASSEMBLY 481-007 FILTER ELEMENT 55930-120 **O-RING** 1 PF55672 **GASKET** 1 PF53406 **SPRING** AN393-17 FLAT HEAD PIN, 3/16 DIA x 17/32 LG 1 HEX JAM NUT, 1/4-28 1 352-011 2 372-011 COTTER PIN, 1/16 DIA x 1/2 LG FLAT HEAD PIN, 1/4 DIA x 1 9/32 LG 373-006 55930-216 O-RING **O-RING** 55930-110 1 PF54063 **GASKET** PF2-20PKDOC REPAIR PARTS KIT LIST