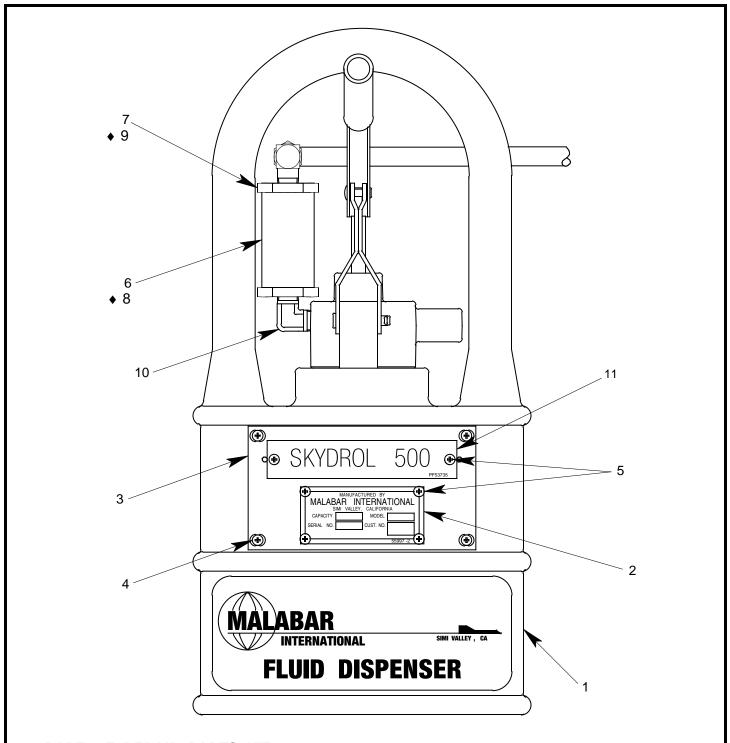

#### FIGURE 1A

## PF54115-4P UNIT ASSEMBLY

| NO. | QTY | PART NO.  | PART NAME                | NO. | QTY | PART NO.  | PART NAME            |
|-----|-----|-----------|--------------------------|-----|-----|-----------|----------------------|
| 1   | 1   | PF55838-2 | FLUID TANK               | 7   | 1   | PF712722  | FILTER RETAINER      |
| 2   | 1   | 55997-2   | NAMEPLATE                | 8   | 1   | 481-007   | FILTER ELEMENT       |
| 3   | 1   | PF55859   | PLACARD PLATE            | 9   | 1   | 55930-120 | O-RING               |
| 4   | 4   | 344-011   | FHMS, 6-32 x 7/16 LG     | 10  | 1   | 712-022   | ELBOW, 1/4 NPT       |
| 5   | 6   | 397-010   | SELF TAPPING SCREW, 6-32 | 11  | 1   | PF53735   | PLACARD, SKYDROL 500 |
| 6   | 1   | PF712721  | FILTER BODY              |     |     |           |                      |

#### **◆ PART OF REPAIR PARTS KIT**

FIGURE 1B

## PF54115-4P UNIT ASSEMBLY

| NO. | QTY | PART NO.   | PART NAME                | NO. | QTY | PART NO. | PART NAME               |
|-----|-----|------------|--------------------------|-----|-----|----------|-------------------------|
| 1   | 1   | PF55447    | FILLPORT ASSEMBLY        | 6   | 1   | 323-063  | SHCS, 1/4-28 x 1" LG    |
| 2   | 1   | PF53415A-2 | PUMP ASSEMBLY            | 7   | 5   | 323-038  | SHCS, 1/4-28 x 1 3/4 LG |
| 3   | 1   | PF55672    | GASKET                   | 8   | 1   | 717-007  | PLUG, 3/8 NPT           |
| 4   | 1   | 722-005    | ELBOW, 3/8 37° x 1/4 NPT | 9   | 1   | 736-034  | COUPLING                |
| 5   | 1   | PF55470-10 | HOSE ASSEMBLY            | 10  | 1   | 736-035  | DUST PLUG & CABLE       |