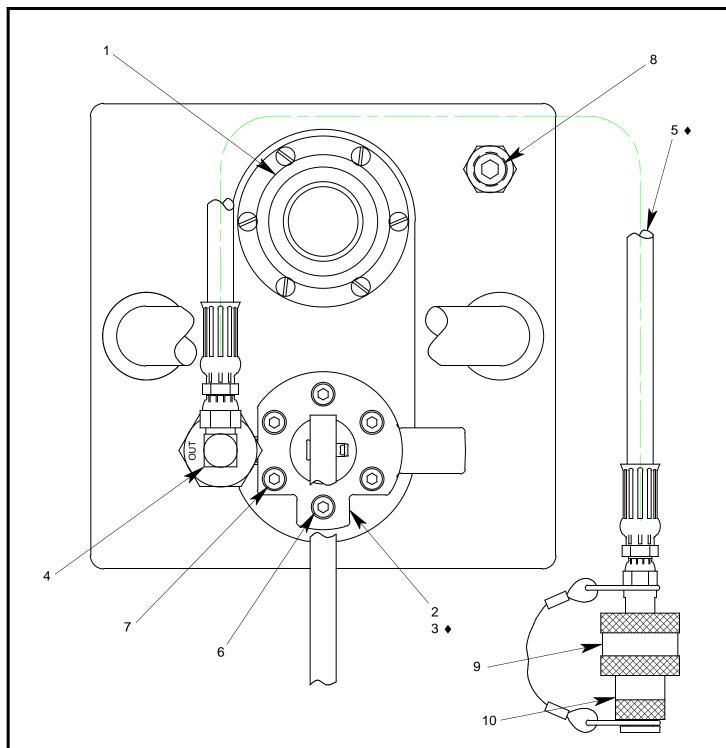

#### **◆ PART OF REPAIR PARTS KIT**

FIGURE 1B

## PF54115-4P UNIT ASSEMBLY

| NO. | QTY | PART NO.   | PART NAME                | NO. | QTY | PART NO. | PART NAME               |
|-----|-----|------------|--------------------------|-----|-----|----------|-------------------------|
| 1   | 1   | PF55447    | FILLPORT ASSEMBLY        | 6   | 1   | 323-063  | SHCS, 1/4-28 x 1" LG    |
| 2   | 1   | PF53415A-2 | PUMP ASSEMBLY            | 7   | 5   | 323-038  | SHCS, 1/4-28 x 1 3/4 LG |
| 3   | 1   | PF55672    | GASKET                   | 8   | 1   | 717-007  | PLUG, 3/8 NPT           |
| 4   | 1   | 722-005    | ELBOW, 3/8 37° x 1/4 NPT | 9   | 1   | 736-034  | COUPLING                |
| 5   | 1   | PF55470-10 | HOSE ASSEMBLY            | 10  | 1   | 736-035  | DUST PLUG & CABLE       |