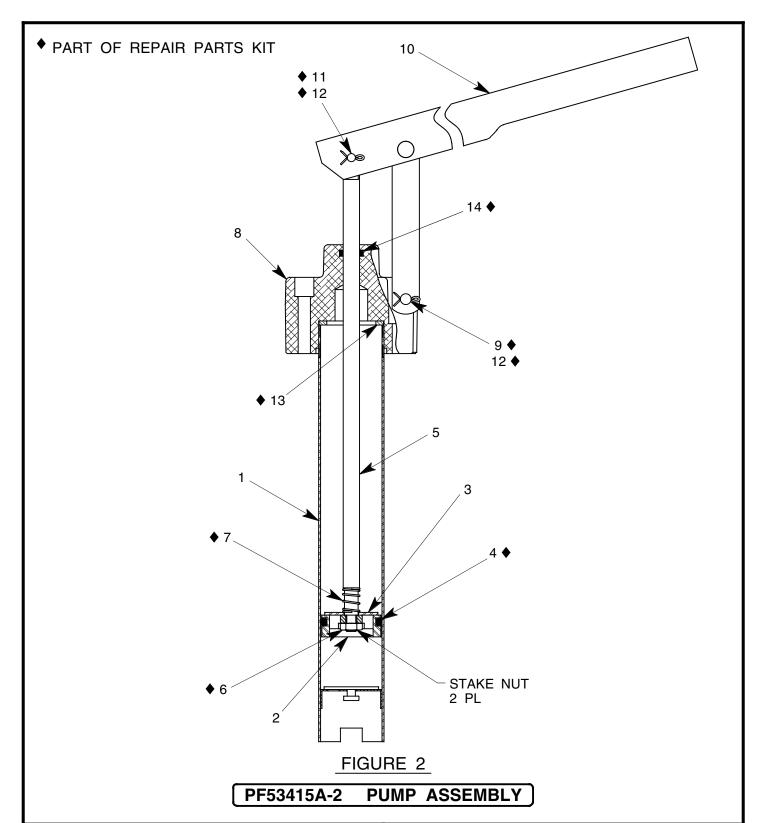

#### **ILLUSTRATED PARTS LIST:**

Refer to figure 1A & 1B for unit assembly (see sheets 3 & 4) or figure 2 for pump assembly (see sheet 5).

#### REPAIR AND REPLACEMENT:

No definite time schedule can be established for the overhaul of the pump assembly for the replacement of the various moving parts. The number of times the pump assembly is operated materially affect the life of the working parts. The moving piston seal (item 4) and rod seal (item 14) are normally the first to wear (see sheet 5). This is usually indicated by leakage of fluid past the piston or rod. It is advisable to change piston seal (item 4), rod seal (item 14) and gasket (item 13) immediately if leakage is discovered. A repair parts kit (P/N PF2-18PK) is available and recommended to keep on hand at your facility. Refer to sheet 6 for the complete list of parts contained in the repair parts kit.

#### NO. QTY PART NO. PART NAME NO. QTY PART NO. PART NAME PF53376 TUBE ASSEMBLY PF55685 PUMP OUTLET 8 2 PF53379 FH PIN, 1/4 DIA x 1 9/32 LG **PISTON** 9 373-006 3 PISTON CHECK DISC PF53380 10 494-017 HANDLE ASSEMBLY 1 FH PIN, 3/16 DIA x 17/32 LG 4 55930-216 O-RING 11 1 AN393-17 5 PF53378 PUMP PISTON ROD 12 2 372-011 COTTER PIN, 1/16 x 1/2 LG 1 6 1 352-011 HEX JAM NUT, 1/4-28 13 1 PF54063 **GASKET** PF53406 55930-110 O-RING **SPRING** 14