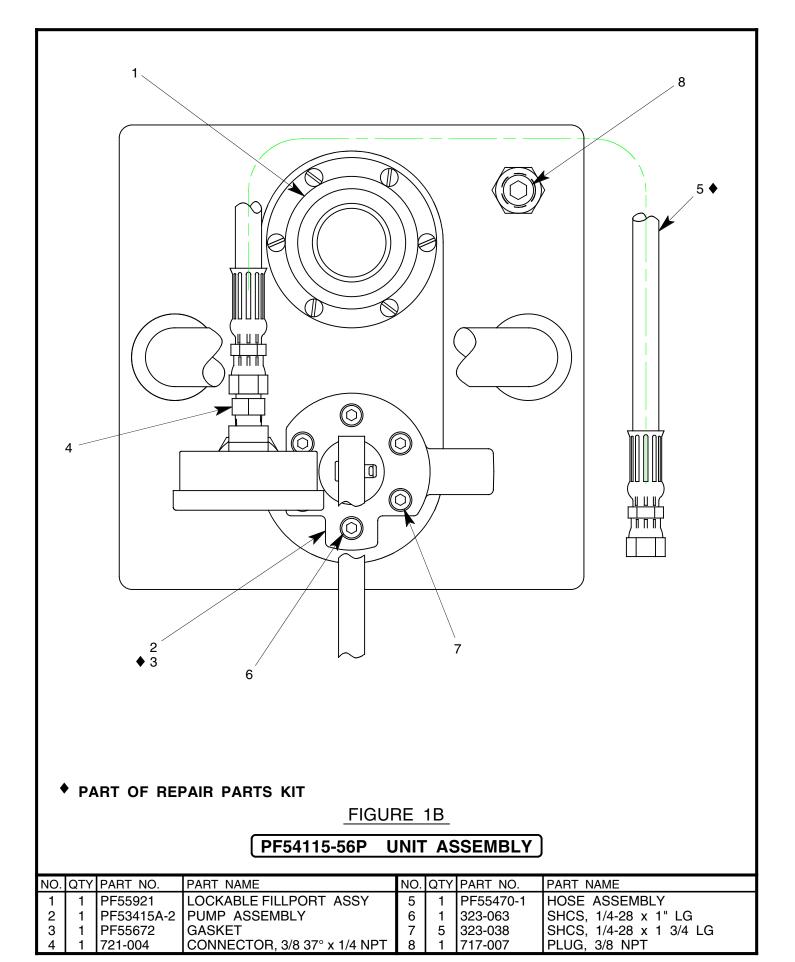

#### **ILLUSTRATED PARTS LIST:**

Refer to figure 1A & 1B for unit assembly (see sheets 3 & 4) or figure 2 for pump assembly (see sheet 5).