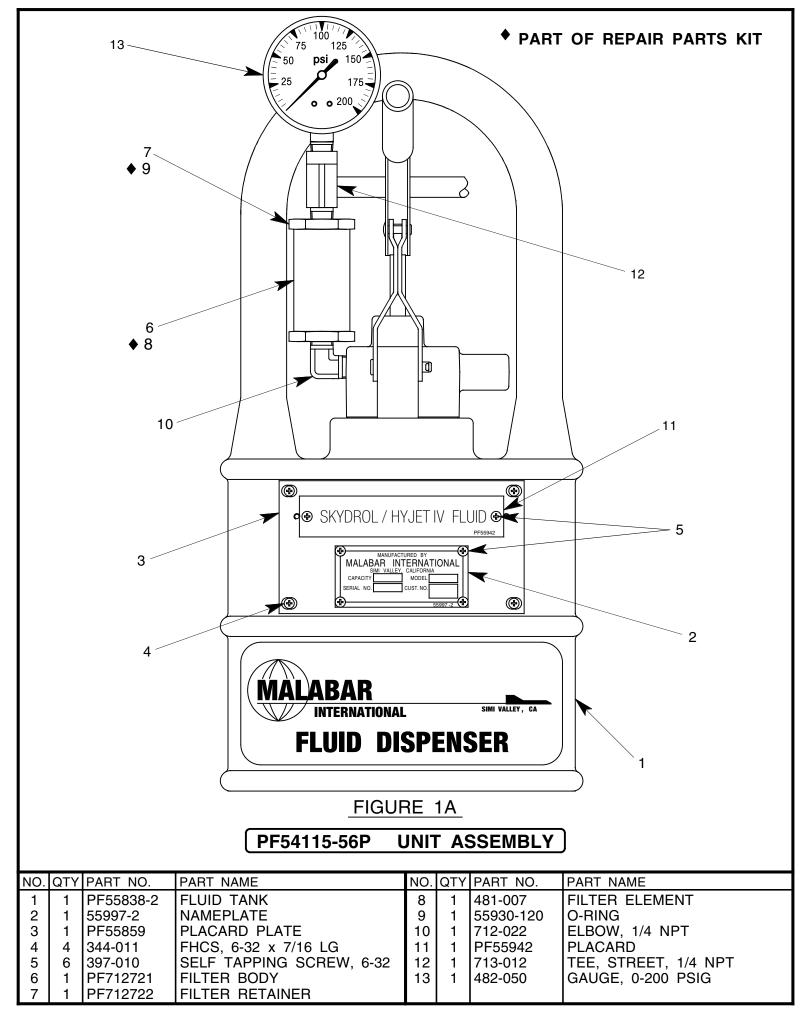

#### **GENERAL DESCRIPTION:**

The Malabar Model PF54115-56P is a 2 gallon fluid dispenser used to service various commercial aircraft. The hand pump dispenser consists of a reservoir, pump assembly, filter assembly, lockable fillport assembly, pressure gauge, and a fluid delivery hose.

#### **ILLUSTRATED PARTS LIST:**

Refer to figure 1A & 1B for unit assembly (see sheets 3 & 4) or figure 2 for pump assembly (see sheet 5).

#### **SERVICING:**

1. The frequency of filter change depends on operating conditions. Generally, changes should be made every 3-4 months or sooner if more than normal resistance is felt on the pumping stroke at low pressure. Refer to item 8 in figure 1A (see sheet 3) to change element.