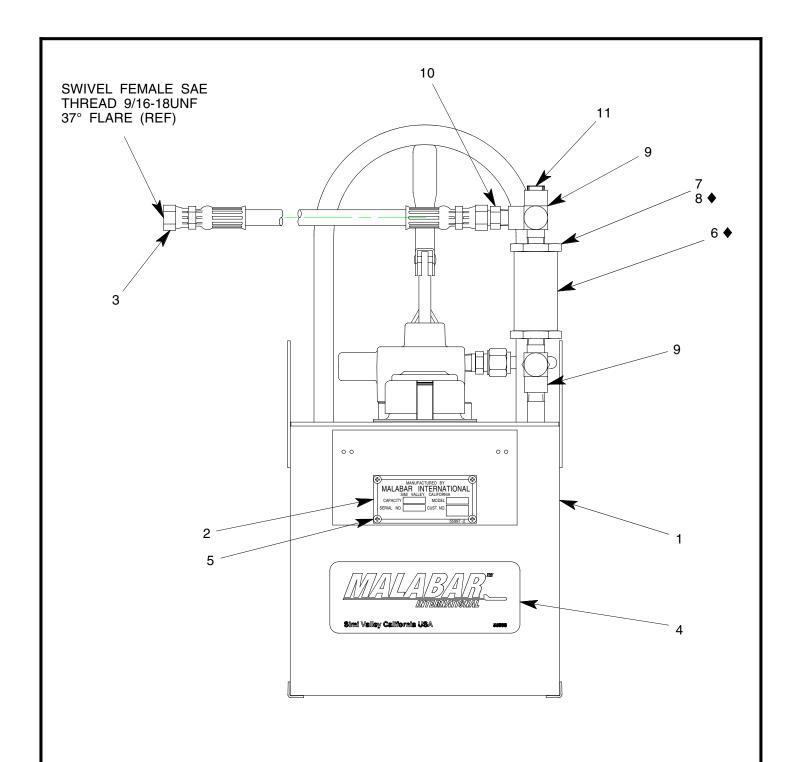

# FIGURE 1A

### PF54115-69 UNIT ASSEMBLY

| NO. | QTY | PART NO.  | PART NAME                | NO. | QTY | PART NO.  | PART NAME                |
|-----|-----|-----------|--------------------------|-----|-----|-----------|--------------------------|
| 1   | 1   | PF56086   | FLUID TANK               | 7   | 1   | PF71272   | FILTER ASSEMBLY          |
| 2   | 1   | 55997-2   | NAMEPLATE                | 8   | 1   | 55930-120 | O-RING                   |
| 3   | 1   | PF55470-1 | HOSE ASSEMBLY            | 9   | 2   | 713-048   | TEE, RUN, 1/4 NPT        |
| 4   | 1   | 55998     | STICKER, MALABAR         | 10  | 1   | 721-004   | CONN., 3/8 37° x 1/4 MPT |
| 5   | 6   | 397-010   | SELF TAPPING SCREW, 6-32 | 11  | 1   | 717-006   | PLUG, 1/4 MPT            |
| 6   | 1   | 481-007   | FILTER ELEMENT           |     |     |           |                          |

FIGURE 1B

# PF54115-69 UNIT ASSEMBLY

| NO. | QTY | PART NO.   | PART NAME                 | NO. | QTY | PART NO. | PART NAME                  |
|-----|-----|------------|---------------------------|-----|-----|----------|----------------------------|
| 1   | 1   | PF55921    | LOCKABLE FILLPORT ASSY    | 5   | 5   | 323-038  | SHCS, 1/4-28 x 1 3/4 LG    |
| 2   | 1   | PF53415A-2 | PUMP ASSEMBLY             | 6   | 1   | 323-063  | SHCS, 1/4-28 x 1" LG       |
| 3   | 1   | PF55672    | GASKET                    | 7   | 1   | 732-010  | TUBING, 3/8 OD x .065 WALL |
| 4   | 2   | 721-009    | CONN., 3/8 TUBE x 1/4 MPT |     |     |          |                            |