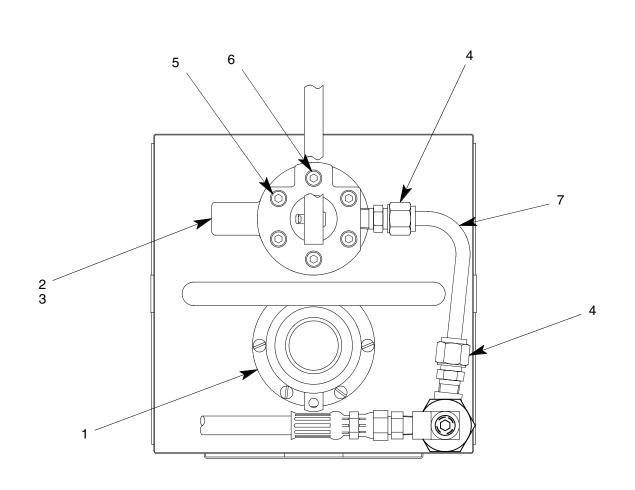

FIGURE 1B

# PF54115-69 UNIT ASSEMBLY

| NO. | QTY | PART NO.   | PART NAME                 | NO. | QTY | PART NO. | PART NAME                  |
|-----|-----|------------|---------------------------|-----|-----|----------|----------------------------|
| 1   | 1   | PF55921    | LOCKABLE FILLPORT ASSY    | 5   | 5   | 323-038  | SHCS, 1/4-28 x 1 3/4 LG    |
| 2   | 1   | PF53415A-2 | PUMP ASSEMBLY             | 6   | 1   | 323-063  | SHCS, 1/4-28 x 1" LG       |
| 3   | 1   | PF55672    | GASKET                    | 7   | 1   | 732-010  | TUBING, 3/8 OD x .065 WALL |
| 4   | 2   | 721-009    | CONN., 3/8 TUBE x 1/4 MPT |     |     |          |                            |