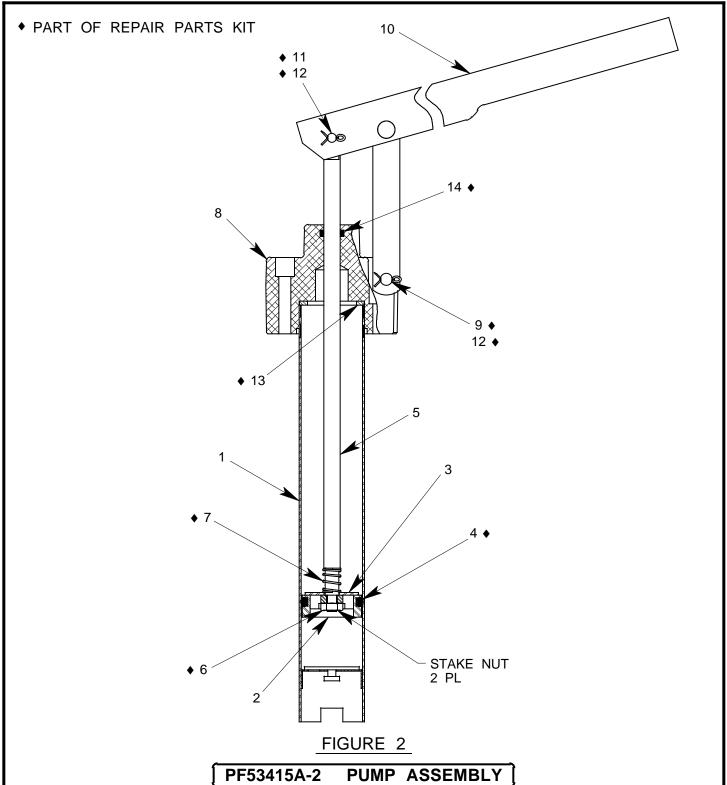

#### REPAIR AND REPLACEMENT:

No definite time schedule can be established for the overhaul of the pump assembly for the replacement of the various moving parts. The number of times the pump assembly is operated materially affect the life of the working parts. The moving piston seal (item 4) and rod seal (item 14) are normally the first to wear (see sheet 5). This is usually indicated by leakage of fluid past the piston or rod. It is advisable to change piston seal (item 4), rod seal (item 14) and gasket (item 13) immediately if leakage is discovered. A repair parts kit (P/N PF2-18PK) is available and recommended to keep on hand at your facility. Refer to sheet 6 for the complete list of parts contained in the repair parts kit.

### **♦ PART OF REPAIR PARTS KIT**

| NO. | QTY | PART NO.  | PART NAME           | NO. | QTY | PART NO.  | PART NAME                   |
|-----|-----|-----------|---------------------|-----|-----|-----------|-----------------------------|
| 1   | 1   | PF53376   | TUBE ASSEMBLY       | 8   | 1   | PF55685   | PUMP OUTLET                 |
| 2   | 1   | PF53379   | PISTON              | 9   | 1   | 373-006   | FH PIN, 1/4 DIA x 1 9/32 LG |
| 3   | 1   | PF53380   | PISTON CHECK DISC   | 10  | 1   | 494-017   | HANDLE ASSEMBLY             |
| 4   | 1   | 55930-216 | O-RING              | 11  | 1   | AN393-17  | FH PIN, 3/16 DIA x 17/32 LG |
| 5   | 1   | PF53378   | PUMP PISTON ROD     | 12  | 2   | 372-011   | COTTER PIN, 1/16 x 1/2 LG   |
| 6   | 1   | 352-011   | HEX JAM NUT, 1/4-28 | 13  | 1   | PF54063   | GASKET                      |
| 7   | 1   | PF53406   | SPRING              | 14  | 1   | 55930-110 | O-RING                      |

# PF2-18PK REPAIR PARTS KIT QTY PART NO. PART NAME PF55470-1 HOSE ASSEMBLY 481-007 FILTER ELEMENT 1 55930-120 O-RING PF55672 **GASKET** 1 **SPRING** 1 PF53406 AN393-17 FLAT HEAD PIN, 3/16 DIA x 17/32 LG 1 1 352-011 HEX JAM NUT, 1/4-28 2 COTTER PIN, 1/16 DIA x 1/2 LG 372-011 1 373-006 FLAT HEAD PIN, 1/4 DIA x 1 9/32 LG 1 55930-216 **O-RING** 55930-110 **O-RING** 1 PF54063 **GASKET** 1 PF2-18PKDOC REPAIR PARTS KIT LIST