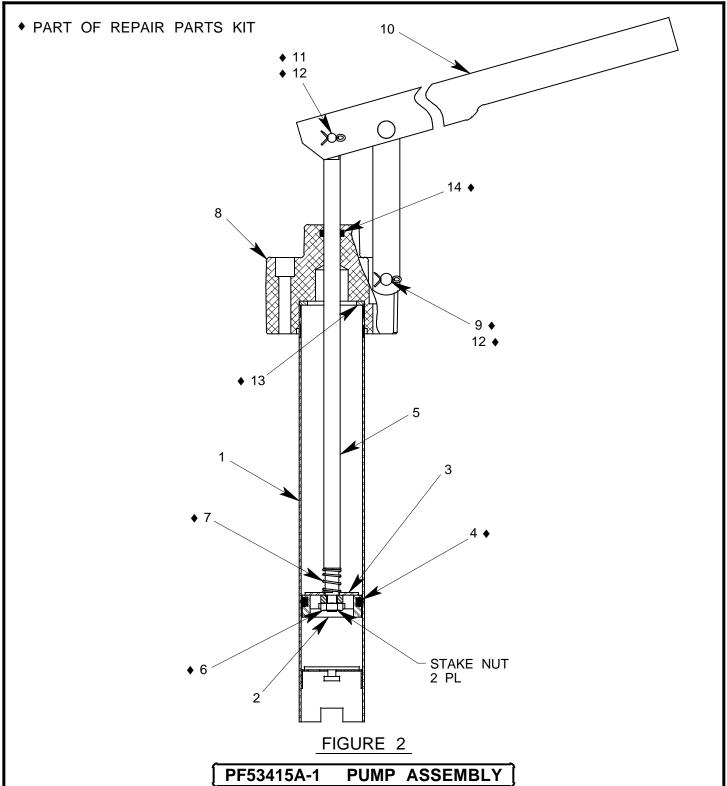

#### REPAIR AND REPLACEMENT:

No definite time schedule can be established for the overhaul of the pump assembly for the replacement of the various moving parts. The number of times the pump assembly is operated materially affect the life of the working parts. The moving piston seal (item 4) and rod seal (item 14) are normally the first to wear (see sheet 5). This is usually indicated by leakage of fluid past the piston or rod. It is advisable to change piston seal (item 4), rod seal (item 14) and gasket (item 13) immediately if leakage is discovered. A repair parts kit (P/N PF2-4PK) is available and recommended to keep on hand at your facility. Refer to sheet 6 for the complete list of parts contained in the repair parts kit.

| NO. | QTY | PART NO.  | PART NAME           | NO. | QTY | PART NO.  | PART NAME                   |
|-----|-----|-----------|---------------------|-----|-----|-----------|-----------------------------|
| 1   | 1   | PF53376   | TUBE ASSEMBLY       | 8   | 1   | PF55685   | PUMP OUTLET                 |
| 2   | 1   | PF53379   | PISTON              | 9   | 1   | 373-006   | FH PIN, 1/4 DIA x 1 9/32 LG |
| 3   | 1   | PF53380   | PISTON CHECK DISC   | 10  | 1   | 494-017   | HANDLE ASSEMBLY             |
| 4   | 1   | 55925-216 | O-RING              | 11  | 1   | AN393-17  | FH PIN, 3/16 DIA x 17/32 LG |
| 5   | 1   | PF53378   | PUMP PISTON ROD     | 12  | 2   | 372-011   | COTTER PIN, 1/16 x 1/2 LG   |
| 6   | 1   | 352-011   | HEX JAM NUT, 1/4-28 | 13  | 1   | PF54063   | GASKET                      |
| 7   | 1   | PF53406   | SPRING              | 14  | 1   | 55925-110 | O-RING                      |

# PF2-4PK REPAIR PARTS KIT QTY PART NO. PART NAME PF55456-1 HOSE ASSEMBLY 481-005 FILTER ELEMENT 55925-120 O-RING 1 PF55672 **GASKET** PF53406 **SPRING** FLAT HEAD PIN, 3/16 DIA x 17/32 LG AN393-17 1 352-011 HEX JAM NUT, 1/4-28 2 372-011 COTTER PIN, 1/16 DIA x 1/2 LG FLAT HEAD PIN, 1/4 DIA x 1 9/32 LG 373-006 O-RING 1 55925-216 **O-RING** 55925-110 PF54063 **GASKET** PF2-4PKDOC REPAIR PARTS KIT LIST