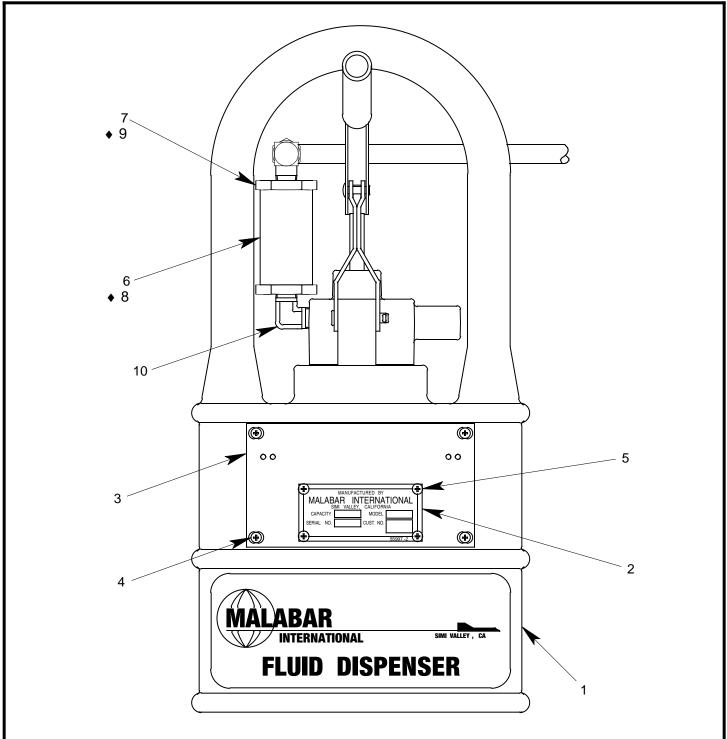

## FIGURE 1A

# PF54124-15P UNIT ASSEMBLY

| _   |     |           |                          |     |     |           |                 |
|-----|-----|-----------|--------------------------|-----|-----|-----------|-----------------|
| NO. | QTY | PART NO.  | PART NAME                | NO. | QTY | PART NO.  | PART NAME       |
| 1   | 1   | PF55838-1 | FLUID TANK               | 6   | 1   | PF712721  | FILTER BODY     |
| 2   | 1   | 55997-2   | NAMEPLATE                | 7   | 1   | PF712722  | FILTER RETAINER |
| 3   | 1   | PF55859   | PLACARD PLATE            | 8   | 1   | 481-005   | FILTER ELEMENT  |
| 4   | 4   | 344-011   | FHMS, 6-32 x 7/16 LG     | 9   | 1   | 55925-120 | O-RING          |
| 5   | 4   | 397-010   | SELF TAPPING SCREW, 6-32 | 10  | 1   | 712-022   | ELBOW, 1/4 NPT  |