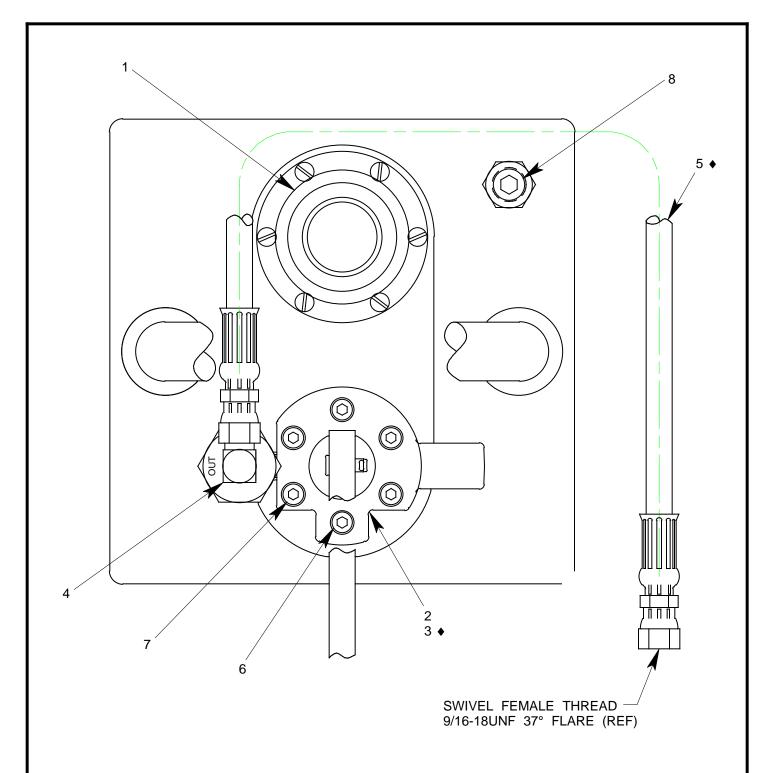

#### **◆ PART OF REPAIR PARTS KIT**

FIGURE 1B

# PF54124-15P UNIT ASSEMBLY

| NO. | QTY | PART NO.   | PART NAME                | NO. | QTY | PART NO.  | PART NAME               |
|-----|-----|------------|--------------------------|-----|-----|-----------|-------------------------|
| 1   | 1   | PF55447    | FILLPORT ASSEMBLY        | 5   | 1   | PF55456-1 | HOSE ASSEMBLY           |
| 2   | 1   | PF53415A-1 | PUMP ASSEMBLY            | 6   | 1   | 323-063   | SHCS, 1/4-28 x 1" LG    |
| 3   | 1   | PF55672    | GASKET                   | 7   | 5   | 323-038   | SHCS, 1/4-28 x 1 3/4 LG |
| 4   | 1   | 722-005    | ELBOW, 3/8 37° x 1/4 NPT | 8   | 1   | 717-007   | PLUG, 3/8 NPT           |