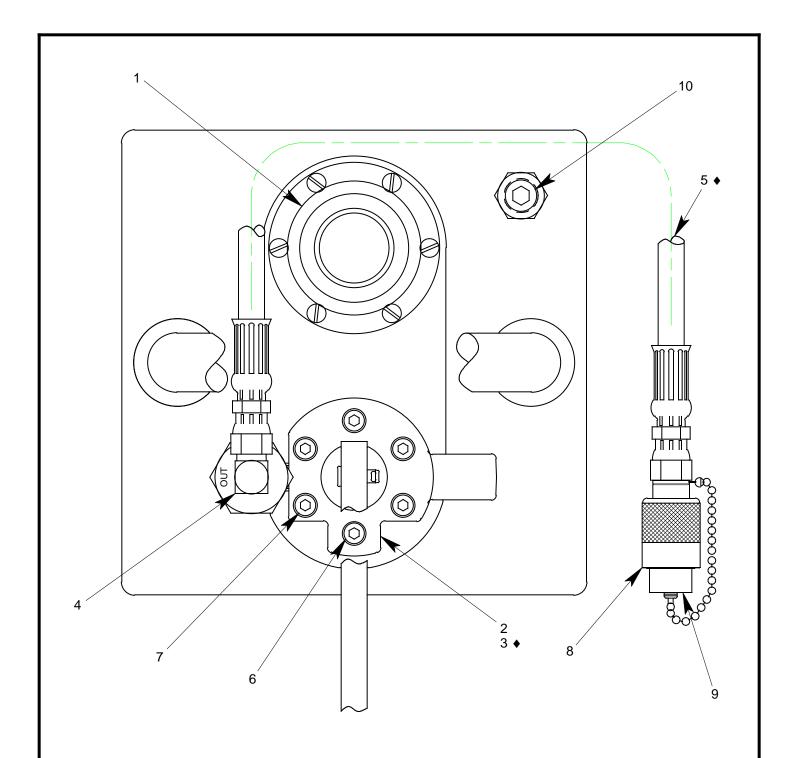

#### **ILLUSTRATED PARTS LIST:**

Refer to figure 1A & 1B for unit assembly (see sheets 3 & 4) or figure 2 for pump assembly (see sheet 5).

## PF55966-4P UNIT ASSEMBLY

| NO. | QTY | PART NO.   | PART NAME                | NO. | QTY | PART NO. | PART NAME               |
|-----|-----|------------|--------------------------|-----|-----|----------|-------------------------|
| 1   | 1   | PF55447    | FILLPORT ASSEMBLY        | 6   | 1   | 323-063  | SHCS, 1/4-28 x 1" LG    |
| 2   | 1   | PF53415A-1 | PUMP ASSEMBLY            | 7   | 5   | 323-038  | SHCS, 1/4-28 x 1 3/4 LG |
| 3   | 1   |            | GASKET                   | 8   | 1   | 736-013  | COUPLING                |
| 4   | 1   | 722-005    | ELBOW, 3/8 37° x 1/4 NPT | 9   | 1   | PF55987  | DUST PLUG & CHAIN       |
| 5   | 1   | PF55456-1  | HOSE ASSEMBLY            | 10  | 1   | 717-007  | PLUG, 3/8 NPT           |