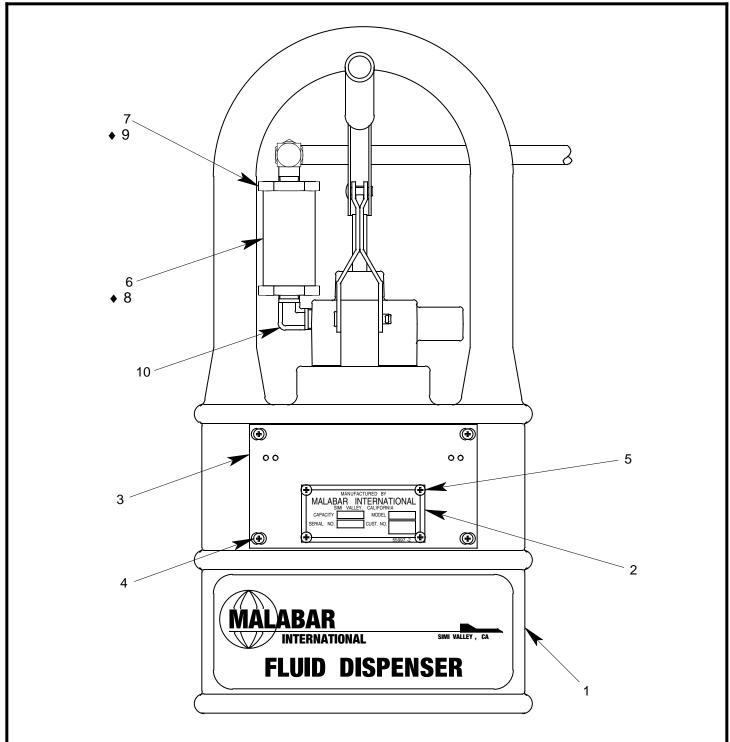

#### **ILLUSTRATED PARTS LIST:**

Refer to figure 1A & 1B for unit assembly (see sheets 3 & 4) or figure 2 for pump assembly (see sheet 5).

#### **SERVICING:**

1. The frequency of filter change depends on operating conditions. Generally, changes should be made every 3-4 months or sooner if more than normal resistance is felt on the pumping stroke at low pressure. Refer to item 8 in figure 1A (see sheet 3) to change element.

#### REPAIR AND REPLACEMENT:

No definite time schedule can be established for the overhaul of the pump assembly for the replacement of the various moving parts. The number of times the pump assembly is operated materially affect the life of the working parts. The moving piston seal (item 4) and rod seal (item 14) are normally the first to wear (see sheet 5). This is usually indicated by leakage of fluid past the piston or rod. It is advisable to change piston seal (item 4), rod seal (item 14) and gasket (item 13) immediately if leakage is discovered. A repair parts kit (P/N PF2-4PK) is available and recommended to keep on hand at your facility. Refer to sheet 6 for the complete list of parts contained in the repair parts kit.

## PF55966-4P UNIT ASSEMBLY

| NO. | QTY | PART NO.  | PART NAME                | NO. | QTY | PART NO.  | PART NAME       |
|-----|-----|-----------|--------------------------|-----|-----|-----------|-----------------|
| 1   | 1   | PF55838-5 | FLUID TANK               | 6   | 1   | PF712721  | FILTER BODY     |
| 2   | 1   | 55997-2   | NAMEPLATE                | 7   | 1   | PF712722  | FILTER RETAINER |
| 3   | 1   | PF55859   | PLACARD PLATE            | 8   | 1   | 481-005   | FILTER ELEMENT  |
| 4   | 4   | 344-011   | FHMS, 6-32 x 7/16 LG     | 9   | 1   | 55925-120 | O-RING          |
| 5   | 4   | 397-010   | SELF TAPPING SCREW, 6-32 | 10  | 1   | 712-022   | ELBOW, 1/4 NPT  |