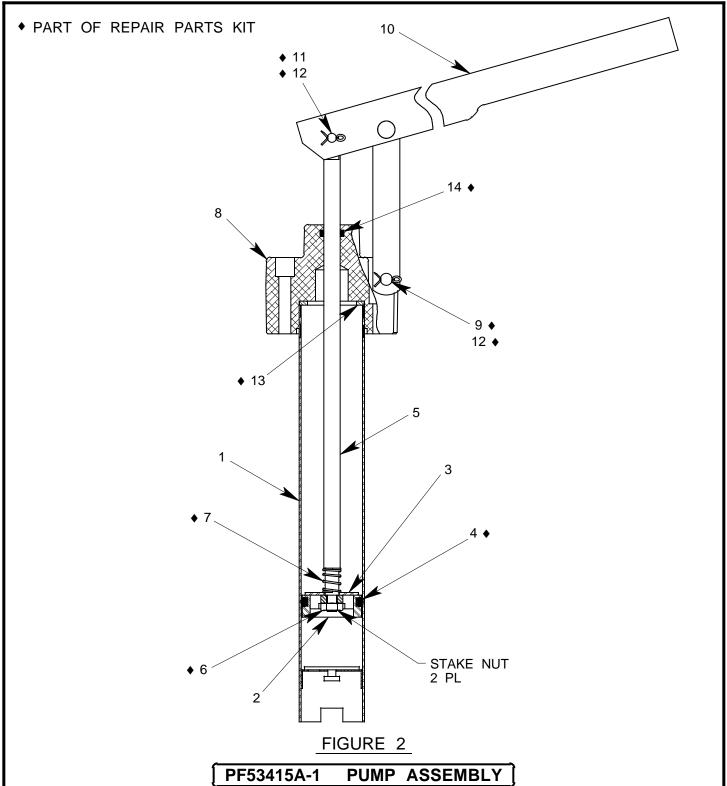

#### **ILLUSTRATED PARTS LIST:**

Refer to figure 1A & 1B for unit assembly (see sheets 3 & 4) or figure 2 for pump assembly (see sheet 5).

#### REPAIR AND REPLACEMENT:

No definite time schedule can be established for the overhaul of the pump assembly for the replacement of the various moving parts. The number of times the pump assembly is operated materially affect the life of the working parts. The moving piston seal (item 4) and rod seal (item 14) are normally the first to wear (see sheet 5). This is usually indicated by leakage of fluid past the piston or rod. It is advisable to change piston seal (item 4), rod seal (item 14) and gasket (item 13) immediately if leakage is discovered. A repair parts kit (P/N PF2-4PK) is available and recommended to keep on hand at your facility. Refer to sheet 6 for the complete list of parts contained in the repair parts kit.

### **♦ PART OF REPAIR PARTS KIT**

FIGURE 1A

| NO. | QTY | PART NO.  | PART NAME           | NO. | QTY | PART NO.  | PART NAME                   |
|-----|-----|-----------|---------------------|-----|-----|-----------|-----------------------------|
| 1   | 1   | PF53376   | TUBE ASSEMBLY       | 8   | 1   | PF55685   | PUMP OUTLET                 |
| 2   | 1   | PF53379   | PISTON              | 9   | 1   | 373-006   | FH PIN, 1/4 DIA x 1 9/32 LG |
| 3   | 1   | PF53380   | PISTON CHECK DISC   | 10  | 1   | 494-017   | HANDLE ASSEMBLY             |
| 4   | 1   | 55925-216 | O-RING              | 11  | 1   | AN393-17  | FH PIN, 3/16 DIA x 17/32 LG |
| 5   | 1   | PF53378   | PUMP PISTON ROD     | 12  | 2   | 372-011   | COTTER PIN, 1/16 x 1/2 LG   |
| 6   | 1   | 352-011   | HEX JAM NUT, 1/4-28 | 13  | 1   | PF54063   | GASKET                      |
| 7   | 1   | PF53406   | SPRING              | 14  | 1   | 55925-110 | O-RING                      |