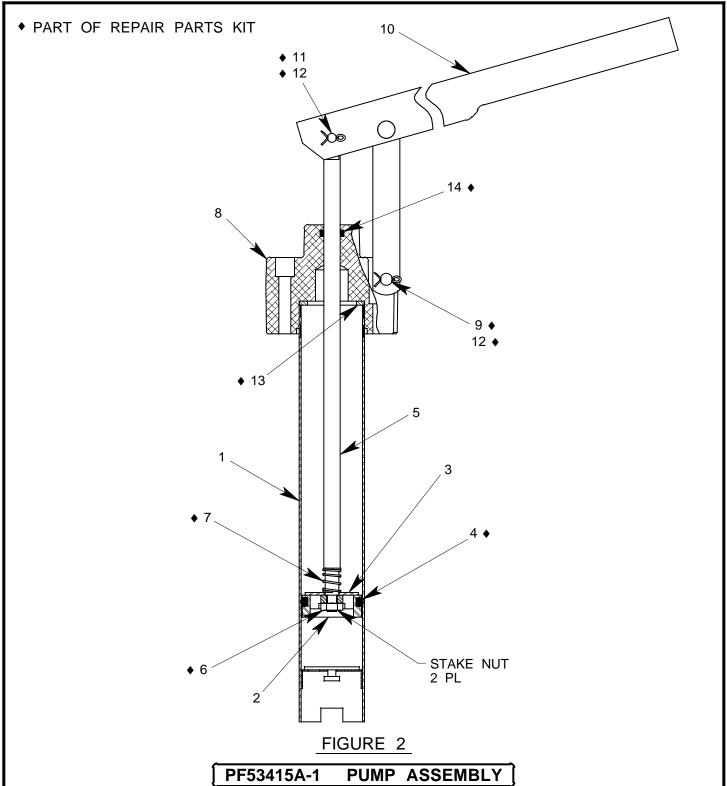

#### **ILLUSTRATED PARTS LIST:**

Refer to figure 1A & 1B for unit assembly (see sheets 3 & 4) or figure 2 for pump assembly (see sheet 5).

#### REPAIR AND REPLACEMENT:

No definite time schedule can be established for the overhaul of the pump assembly for the replacement of the various moving parts. The number of times the pump assembly is operated materially affect the life of the working parts. The moving piston seal (item 4) and rod seal (item 14) are normally the first to wear (see sheet 5). This is usually indicated by leakage of fluid past the piston or rod. It is advisable to change piston seal (item 4), rod seal (item 14) and gasket (item 13) immediately if leakage is discovered. A repair parts kit (P/N PF2-4PK) is available and recommended to keep on hand at your facility. Refer to sheet 6 for the complete list of parts contained in the repair parts kit.

| NO. | QTY | PART NO.  | PART NAME           | NO. | QTY | PART NO.  | PART NAME                   |
|-----|-----|-----------|---------------------|-----|-----|-----------|-----------------------------|
| 1   | 1   | PF53376   | TUBE ASSEMBLY       | 8   | 1   | PF55685   | PUMP OUTLET                 |
| 2   | 1   | PF53379   | PISTON              | 9   | 1   | 373-006   | FH PIN, 1/4 DIA x 1 9/32 LG |
| 3   | 1   | PF53380   | PISTON CHECK DISC   | 10  | 1   | 494-017   | HANDLE ASSEMBLY             |
| 4   | 1   | 55925-216 | O-RING              | 11  | 1   | AN393-17  | FH PIN, 3/16 DIA x 17/32 LG |
| 5   | 1   | PF53378   | PUMP PISTON ROD     | 12  | 2   | 372-011   | COTTER PIN, 1/16 x 1/2 LG   |
| 6   | 1   | 352-011   | HEX JAM NUT, 1/4-28 | 13  | 1   | PF54063   | GASKET                      |
| 7   | 1   | PF53406   | SPRING              | 14  | 1   | 55925-110 | O-RING                      |