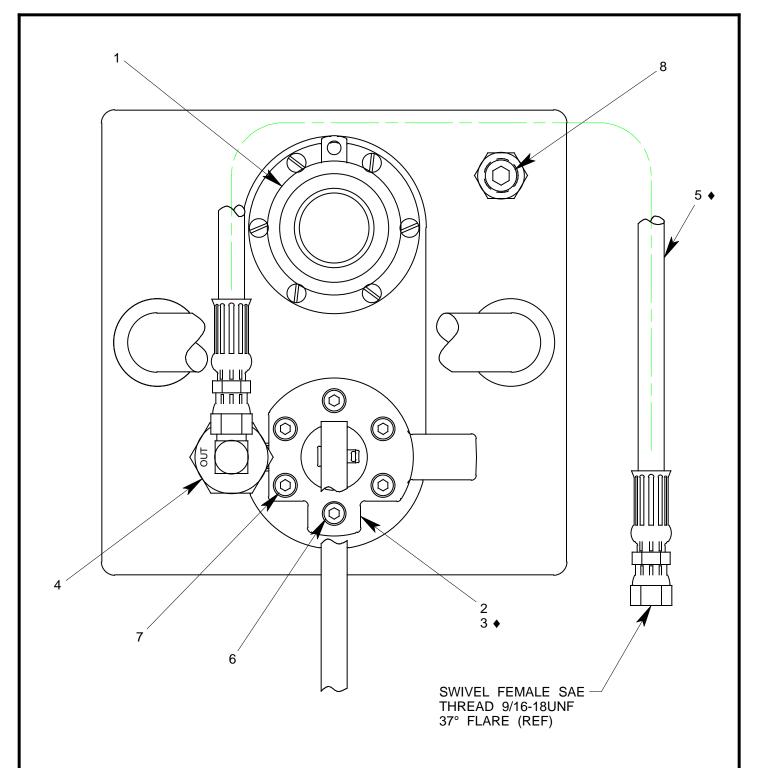

#### **ILLUSTRATED PARTS LIST:**

Refer to figure 1A & 1B for unit assembly (see sheets 3 & 4) or figure 2 for pump assembly (see sheet 5).

### **♦ PART OF REPAIR PARTS KIT**

FIGURE 1B

## PF53361-39P UNIT ASSEMBLY

| NO. | QTY | PART NO.   | PART NAME                | NO. | QTY | PART NO.  | PART NAME               |
|-----|-----|------------|--------------------------|-----|-----|-----------|-------------------------|
| 1   | 1   | PF55921    | FILLPORT ASSEMBLY        | 5   | 1   | PF55456-1 | HOSE ASSEMBLY           |
| 2   | 1   | PF53415A-1 | PUMP ASSEMBLY            | 6   | 1   | 323-063   | SHCS, 1/4-28 x 1" LG    |
| 3   | 1   | PF55672    | GASKET                   | 7   | 5   | 323-038   | SHCS, 1/4-28 x 1 3/4 LG |
| 4   | 1   | 722-005    | ELBOW, 3/8 37° x 1/4 NPT | 8   | 1   | 717-007   | PLUG, 3/8 NPT           |