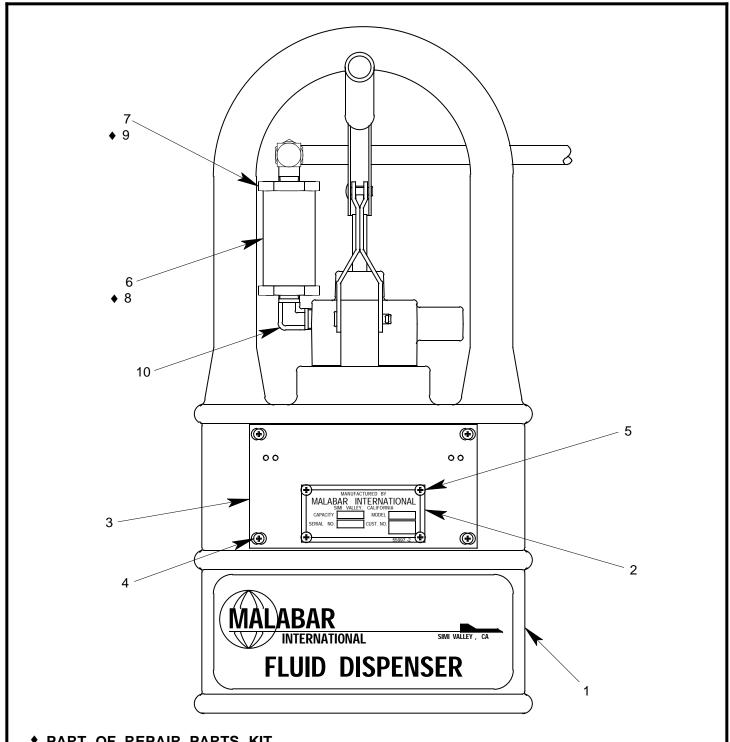

#### **ILLUSTRATED PARTS LIST:**

Refer to figure 1A & 1B for unit assembly (see sheets 3 & 4) or figure 2 for pump assembly (see sheet 5).

**◆ PART OF REPAIR PARTS KIT** 

FIGURE 1A

## PF53361-39P UNIT ASSEMBLY

| NO. | QTY | PART NO.  | PART NAME                | NO. | QTY | PART NO.   | PART NAME       |
|-----|-----|-----------|--------------------------|-----|-----|------------|-----------------|
| 1   | 1   | PF55838-3 | FLUID TANK               | 6   | 1   | PF55712721 | FILTER BODY     |
| 2   | 1   | 55997-2   | NAMEPLATE                | 7   | 1   | PF712722   | FILTER RETAINER |
| 3   | 1   | PF55859   | PLACARD PLATE            | 8   | 1   | 481-005    | FILTER ELEMENT  |
| 4   | 4   | 344-011   | FHMS, 6-32 x 7/16 LG     | 9   | 1   | 55925-120  | O-RING          |
| 5   | 4   | 397-010   | SELF TAPPING SCREW, 6-32 | 10  | 1   | 712-022    | ELBOW, 1/4 NPT  |