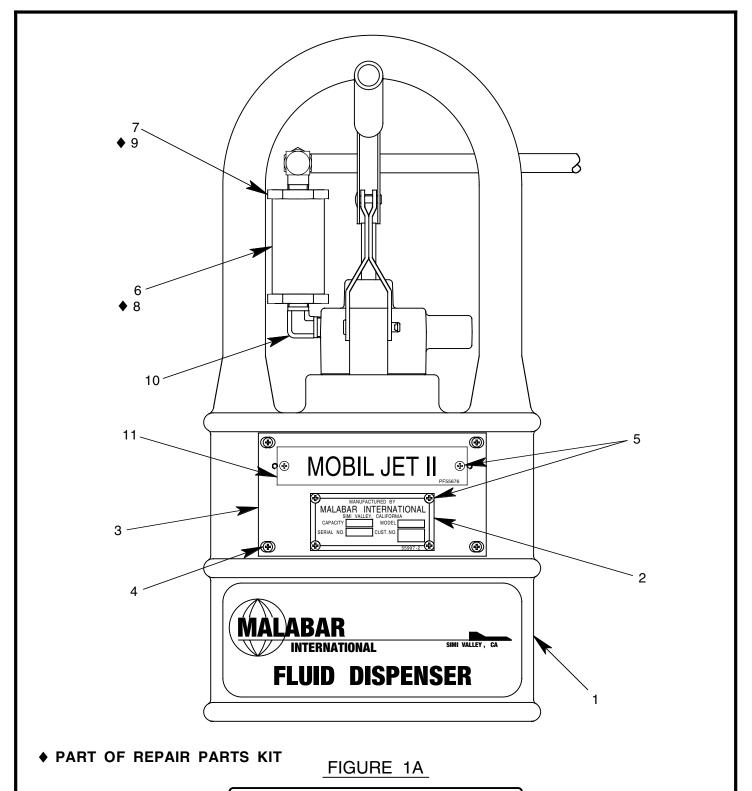

#### **ILLUSTRATED PARTS LIST:**

Refer to figure 1A & 1B for unit assembly (see sheets 3 & 4) or figure 2 for pump assembly (see sheet 5).

#### **SERVICING:**

1. The frequency of filter change depends on operating conditions. Generally, changes should be made every 3-4 months or sooner if more than normal resistance is felt on the pumping stroke at low pressure. Refer to item 8 in figure 1A (see sheet 3) to change element.

## PF53361-57P UNIT ASSEMBLY

| NO. | QTY | PART NO.  | PART NAME                | NO. | QTY | PART NO.  | PART NAME             |
|-----|-----|-----------|--------------------------|-----|-----|-----------|-----------------------|
| 1   | 1   | PF55838-7 | FLUID TANK               | 7   | 1   | PF712722  | FILTER RETAINER       |
| 2   | 1   | 55997-2   | NAMEPLATE                | 8   | 1   | 481-005   | FILTER ELEMENT        |
| 3   | 1   | PF55859   | PLACARD PLATE            | 9   | 1   | 55925-120 | O-RING                |
| 4   | 4   | 344-011   | FHMS, 6-32 x 7/16 LG     | 10  | 1   | 712-022   | ELBOW, 1/4 NPT        |
| 5   | 6   | 397-010   | SELF TAPPING SCREW, 6-32 | 11  | 1   | PF55676   | PLACARD, MOBIL JET II |
| 6   | 1   | PF712721  | FILTER BODY              |     |     |           |                       |

#### **♦ PART OF REPAIR PARTS KIT**

FIGURE 1B