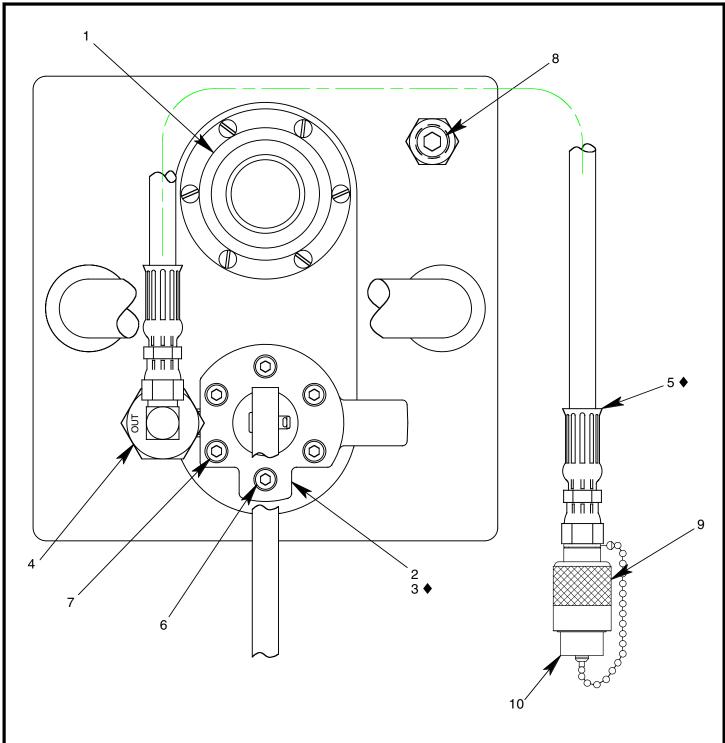

#### **ILLUSTRATED PARTS LIST:**

Refer to figure 1A & 1B for unit assembly (see sheets 3 & 4) or figure 2 for pump assembly (see sheet 5).

## PF53361-57P UNIT ASSEMBLY

| NO. | QTY | PART NO.   | PART NAME                | NO. | QTY | PART NO. | PART NAME               |
|-----|-----|------------|--------------------------|-----|-----|----------|-------------------------|
| 1   | 1   | PF55447    | FILLPORT ASSEMBLY        | 6   | 1   | 323-063  | SHCS, 1/4-28 x 1" LG    |
| 2   | 1   | PF53415A-1 | PUMP ASSEMBLY            | 7   | 5   | 323-038  | SHCS, 1/4-28 x 1 3/4 LG |
| 3   | 1   | PF55672    | GASKET                   | 8   | 1   | 717-007  | PLUG, 3/8 NPT           |
| 4   | 1   | 722-005    | ELBOW, 3/8 37° x 1/4 NPT | 9   | 1   | 736-013  | COUPLING                |
| 5   | 1   | PF55456-1  | HOSE ASSEMBLY            | 10  | 1   | PF55987  | DUST PLUG & CHAIN       |