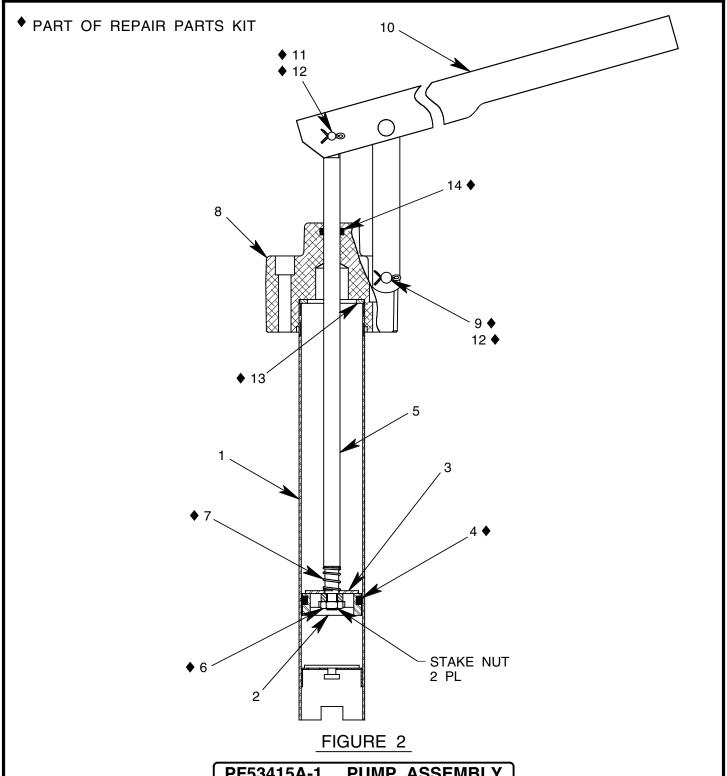

#### **ILLUSTRATED PARTS LIST:**

Refer to figure 1A & 1B for unit assembly (see sheets 3 & 4) or figure 2 for pump assembly (see sheet 5).

#### REPAIR AND REPLACEMENT:

No definite time schedule can be established for the overhaul of the pump assembly for the replacement of the various moving parts. The number of times the pump assembly is operated materially affect the life of the working parts. The moving piston seal (item 4) and rod seal (item 14) are normally the first to wear (see sheet 5). This is usually indicated by leakage of fluid past the piston or rod. It is advisable to change piston seal (item 4), rod seal (item 14) and gasket (item 13) immediately if leakage is discovered. A repair parts kit (P/N PF2-4PK) is available and recommended to keep on hand at your facility. Refer to sheet 6 for the complete list of parts contained in the repair parts kit.

# PF53415A-1 PUMP ASSEMBLY

| NO. | QTY | PART NO.  | PART NAME           | NO. | QTY | PART NO.  | PART NAME                   |
|-----|-----|-----------|---------------------|-----|-----|-----------|-----------------------------|
| 1   | 1   | PF53376   | TUBE ASSEMBLY       | 8   | 1   | PF55685   | PUMP OUTLET                 |
| 2   | 1   | PF53379   | PISTON              | 9   | 1   | 373-006   | FH PIN, 1/4 DIA x 1 9/32 LG |
| 3   | 1   | PF53380   | PISTON CHECK DISC   | 10  | 1   | 494-017   | HANDLE ASSEMBLY             |
| 4   | 1   | 55925-216 | O-RING              | 11  | 1   | AN393-17  | FH PIN, 3/16 DIA x 17/32 LG |
| 5   | 1   | PF53378   | PUMP PISTON ROD     | 12  | 2   | 372-011   | COTTER PIN, 1/16 x 1/2 LG   |
| 6   | 1   | 352-011   | HEX JAM NUT, 1/4-28 | 13  | 1   | PF54063   | GASKET                      |
| 7   | 1   | PF53406   | SPRING              | 14  | 1   | 55925-110 | O-RING                      |