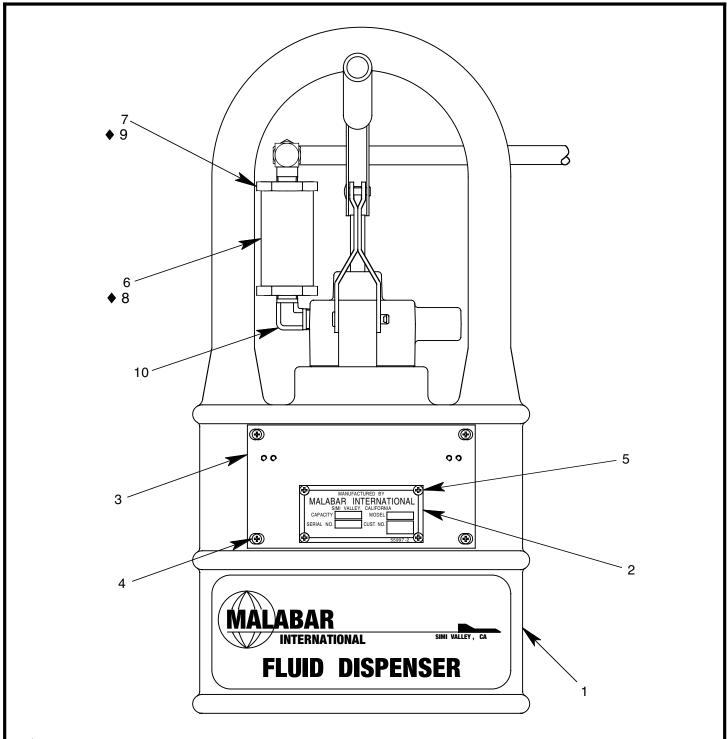

#### **GENERAL DESCRIPTION:**

The Malabar Model PF53361-60P is a 2 gallon fluid dispenser used to service various commercial aircraft. The hand pump dispenser consists of a reservoir, pump assembly, filter assembly, and a fluid delivery hose with a coupling.

#### **ILLUSTRATED PARTS LIST:**

Refer to figure 1A & 1B for unit assembly (see sheets 3 & 4) or figure 2 for pump assembly (see sheet 5).

## FIGURE 1A

## PF53361-60P UNIT ASSEMBLY

| NO. | QTY | PART NO.  | PART NAME                | NO. | QTY | PART NO.  | PART NAME       |
|-----|-----|-----------|--------------------------|-----|-----|-----------|-----------------|
| 1   | 1   | PF55838-7 | FLUID TANK               | 6   | 1   | PF712721  | FILTER BODY     |
| 2   | 1 1 | 55997-2   | NAMEPLATE                | 7   | 1   | PF712722  | FILTER RETAINER |
| 3   | 1 1 | PF55859   | PLACARD PLATE            | 8   | 1   | 481-005   | FILTER ELEMENT  |
| 4   | 4   | 344-011   | FHMS, 6-32 x 7/16 LG     | 9   | 1   | 55925-120 | O-RING          |
| 5   | 4   | 397-010   | SELF TAPPING SCREW, 6-32 | 10  | 1   | 712-022   | ELBOW, 1/4 NPT  |