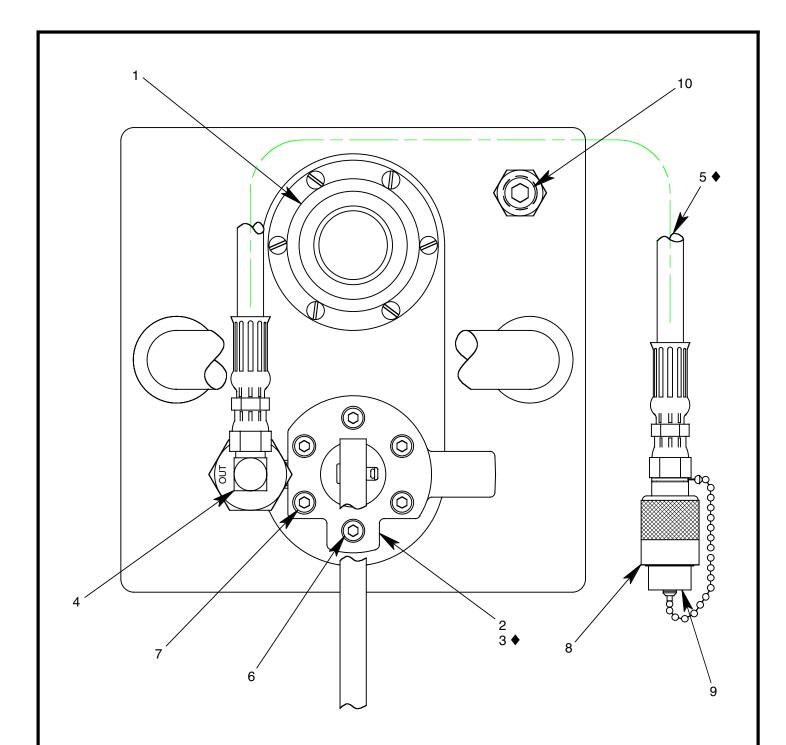

#### **ILLUSTRATED PARTS LIST:**

Refer to figure 1A & 1B for unit assembly (see sheets 3 & 4) or figure 2 for pump assembly (see sheet 5).

#### **♦ PART OF REPAIR PARTS KIT**

FIGURE 1B

## PF53361-60P UNIT ASSEMBLY

| NO. | QTY | PART NO.   | PART NAME                | NO. | QTY | PART NO. | PART NAME               |
|-----|-----|------------|--------------------------|-----|-----|----------|-------------------------|
| 1   | 1   | PF55447    | FILLPORT ASSEMBLY        | 6   | 1   | 323-063  | SHCS, 1/4-28 x 1" LG    |
| 2   | 1   | PF53415A-1 | PUMP ASSEMBLY            | 7   | 5   | 323-038  | SHCS, 1/4-28 x 1 3/4 LG |
| 3   | 1   | PF55672    | GASKET                   | 8   | 1   | 736-013  | COUPLING                |
| 4   | 1   | 722-005    | ELBOW, 3/8 37° x 1/4 NPT | 9   | 1   | PF55987  | DUST PLUG & CHAIN       |
| 5   | 1   | PF55456-1  | HOSE ASSEMBLY            | 10  | 1   | 717-007  | PLUG, 3/8 NPT           |