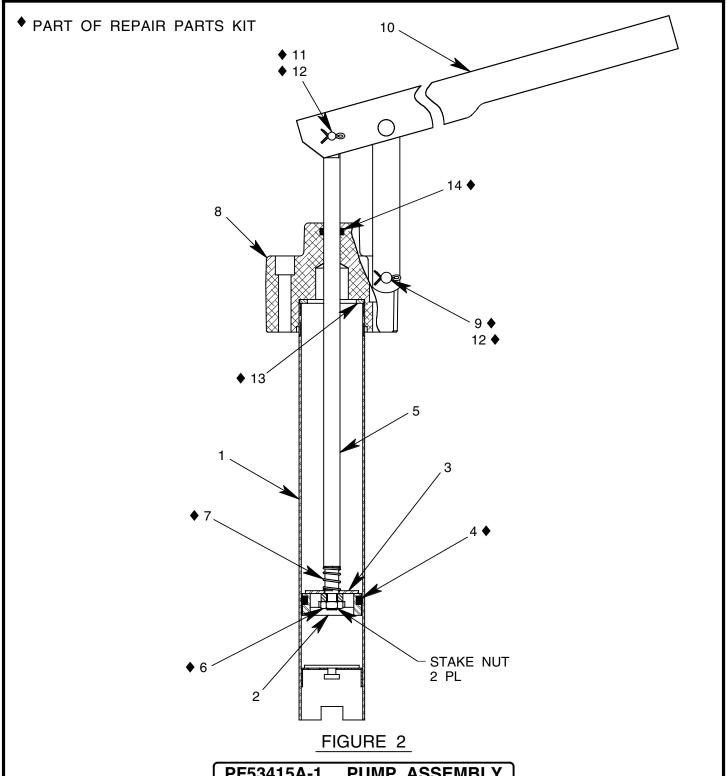

#### **ILLUSTRATED PARTS LIST:**

Refer to figure 1A & 1B for unit assembly (see sheets 3 & 4) or figure 2 for pump assembly (see sheet 5).

#### REPAIR AND REPLACEMENT:

No definite time schedule can be established for the overhaul of the pump assembly for the replacement of the various moving parts. The number of times the pump assembly is operated materially affect the life of the working parts. The moving piston seal (item 4) and rod seal (item 14) are normally the first to wear (see sheet 5). This is usually indicated by leakage of fluid past the piston or rod. It is advisable to change piston seal (item 4), rod seal (item 14) and gasket (item 13) immediately if leakage is discovered. A repair parts kit (P/N PF2-4PK) is available and recommended to keep on hand at your facility. Refer to sheet 6 for the complete list of parts contained in the repair parts kit.

#### **♦ PART OF REPAIR PARTS KIT**

# PF53415A-1 PUMP ASSEMBLY

| NO. | QTY | PART NO.  | PART NAME           | NO. | QTY | PART NO.  | PART NAME                   |
|-----|-----|-----------|---------------------|-----|-----|-----------|-----------------------------|
| 1   | 1   | PF53376   | TUBE ASSEMBLY       | 8   | 1   | PF55685   | PUMP OUTLET                 |
| 2   | 1   | PF53379   | PISTON              | 9   | 1   | 373-006   | FH PIN, 1/4 DIA x 1 9/32 LG |
| 3   | 1   | PF53380   | PISTON CHECK DISC   | 10  | 1   | 494-017   | HANDLE ASSEMBLY             |
| 4   | 1   | 55925-216 | O-RING              | 11  | 1   | AN393-17  | FH PIN, 3/16 DIA x 17/32 LG |
| 5   | 1   | PF53378   | PUMP PISTON ROD     | 12  | 2   | 372-011   | COTTER PIN, 1/16 x 1/2 LG   |
| 6   | 1   | 352-011   | HEX JAM NUT, 1/4-28 | 13  | 1   | PF54063   | GASKET                      |
| 7   | 1   | PF53406   | SPRING              | 14  | 1   | 55925-110 | O-RING                      |