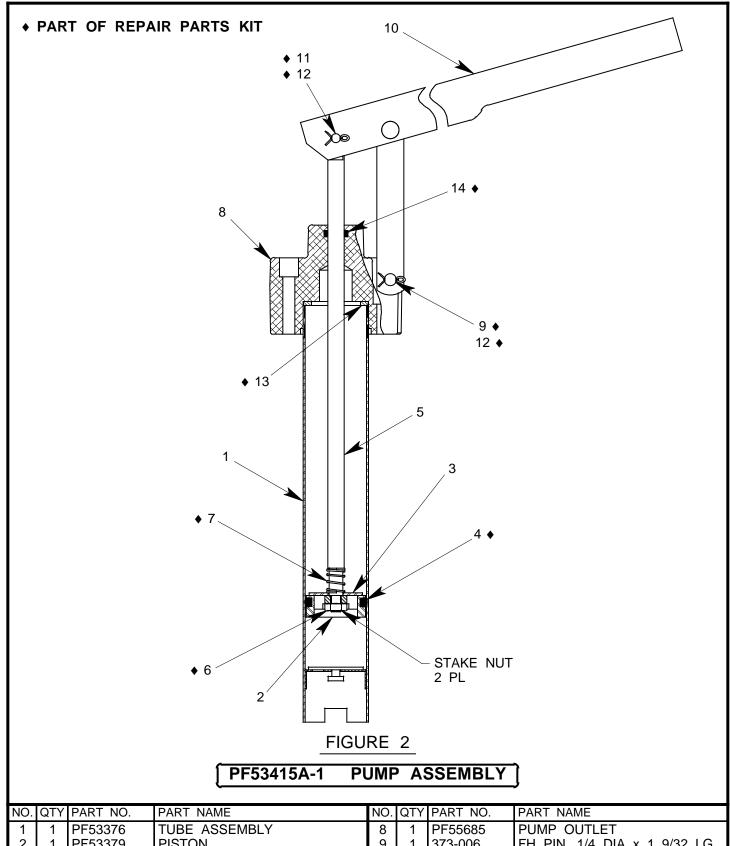

#### REPAIR AND REPLACEMENT:

No definite time schedule can be established for the overhaul of the pump assembly for the replacement of the various moving parts. The number of times the pump assembly is operated materially affect the life of the working parts. The moving piston seal (item 4) and rod seal (item 14) are normally the first to wear (see sheet 5). This is usually indicated by leakage of fluid past the piston or rod. It is advisable to change piston seal (item 4), rod seal (item 14) and gasket (item 13) immediately if leakage is discovered. A repair parts kit (P/N PF2-11PK) is available and recommended to keep on hand at your facility. Refer to sheet 6 for the complete list of parts contained in the repair parts kit.

| NO. | QTY | PART NO.  | PART NAME           | NO. | QTY | PART NO.  | PART NAME                   |
|-----|-----|-----------|---------------------|-----|-----|-----------|-----------------------------|
| 1   | 1   | PF53376   | TUBE ASSEMBLY       | 8   | 1   | PF55685   | PUMP OUTLET                 |
| 2   | 1   | PF53379   | PISTON              | 9   | 1   | 373-006   | FH PIN, 1/4 DIA x 1 9/32 LG |
| 3   | 1   | PF53380   | PISTON CHECK DISC   | 10  | 1   | 494-017   | HANDLE ASSEMBLY             |
| 4   | 1   | 55925-216 | O-RING              | 11  | 1   | AN393-17  | FH PIN, 3/16 DIA x 17/32 LG |
| 5   | 1   | PF53378   | PUMP PISTON ROD     | 12  | 2   | 372-011   | COTTER PIN, 1/16 x 1/2 LG   |
| 6   | 1   | 352-011   | HEX JAM NUT, 1/4-28 | 13  | 1   | PF54063   | GASKET                      |
| 7   | 1   | PF53406   | SPRING              | 14  | 1   | 55925-110 | O-RING                      |