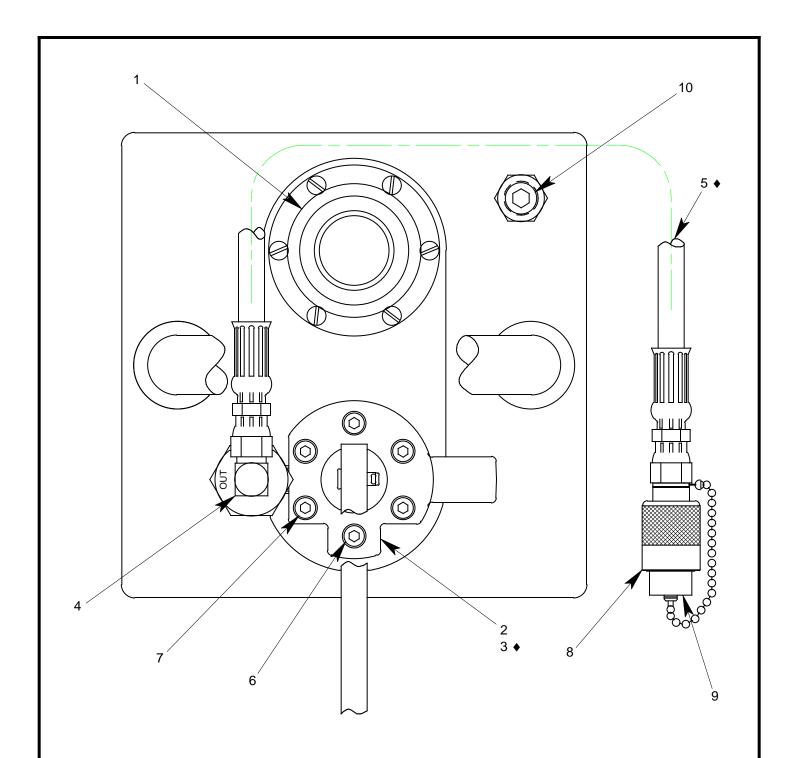

## **♦ PART OF REPAIR PARTS KIT**

FIGURE 1B

## PF53361-6P UNIT ASSEMBLY

| NO. | QTY | PART NO.   | PART NAME                | NO. | QTY | PART NO. | PART NAME               |
|-----|-----|------------|--------------------------|-----|-----|----------|-------------------------|
| 1   | 1   | PF55447    | FILLPORT ASSEMBLY        | 6   | 1   | 323-063  | SHCS, 1/4-28 x 1" LG    |
| 2   | 1   | PF53415A-1 | PUMP ASSEMBLY            | 7   | 5   | 323-038  | SHCS, 1/4-28 x 1 3/4 LG |
| 3   | 1   | PF55672    | GASKET                   | 8   | 1   | 736-013  | COUPLING                |
| 4   | 1   | 722-005    | ELBOW, 3/8 37° x 1/4 NPT | 9   | 1   | PF55987  | DUST PLUG & CHAIN       |
| 5   | 1   | PF55456-5  | HOSE ASSEMBLY            | 10  | 1   | 717-007  | PLUG, 3/8 NPT           |