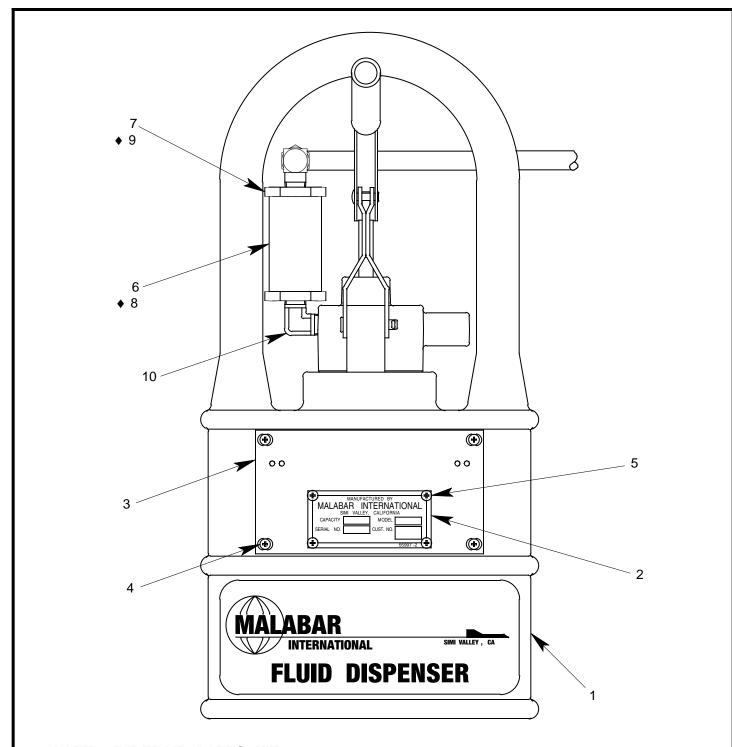

## **♦ PART OF REPAIR PARTS KIT**

FIGURE 1A

## PF53361-6P UNIT ASSEMBLY

| NO. | QTY | PART NO.  | PART NAME                | NO. | QTY | PART NO.  | PART NAME       |
|-----|-----|-----------|--------------------------|-----|-----|-----------|-----------------|
| 1   | 1   | PF55838-3 | FLUID TANK               | 6   | 1   | PF712721  | FILTER BODY     |
| 2   | 1   | 55997-2   | NAMEPLATE                | 7   | 1   | PF712722  | FILTER RETAINER |
| 3   | 1   | PF55859   | PLACARD PLATE            | 8   | 1   | 481-005   | FILTER ELEMENT  |
| 4   | 4   | 344-011   | FHMS, 6-32 x 7/16 LG     | 9   | 1   | 55925-120 | O-RING          |
| 5   | 4   | 397-010   | SELF TAPPING SCREW, 6-32 | 10  | 1   | 712-022   | ELBOW, 1/4 NPT  |