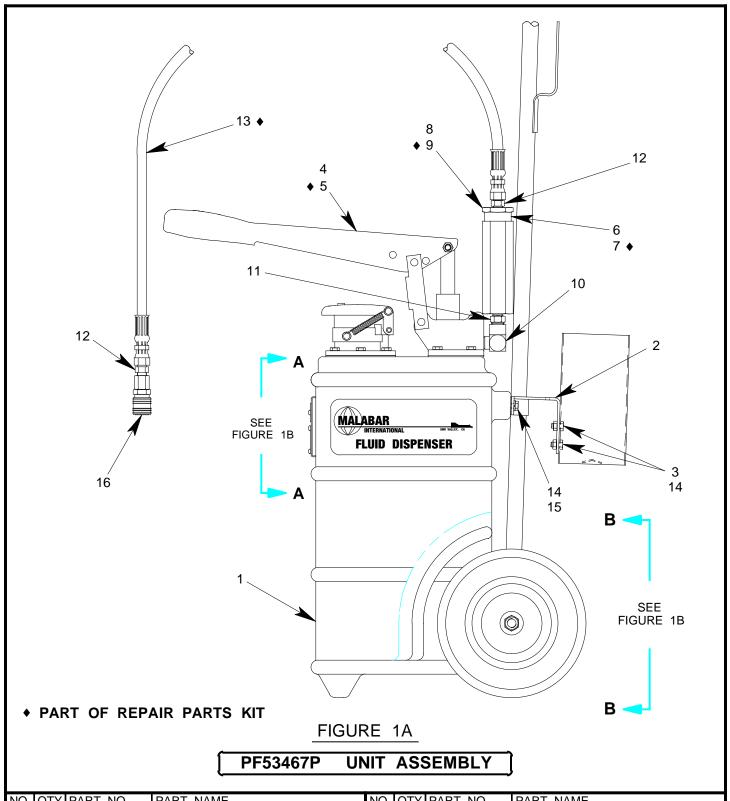

#### **ILLUSTRATED PARTS LIST:**

Refer to figure 1A, 1B & 1C for unit assembly (see sheets 3, 4 & 5) or figure 2 for pump assembly (see sheet 6).

| NO. | QTY | PART NO.  | PART NAME               | NO. | QTY | PART NO.  | PART NAME                    |
|-----|-----|-----------|-------------------------|-----|-----|-----------|------------------------------|
| 1   | 1   | PF55836-2 | FLUID TANK              | 9   | 1   | 55930-025 | O-RING                       |
| 2   | 1   | PF55865   | HANDLE SUPPORT WELD     | 10  | 1   | 712-017   | ELBOW, STREET, 3/8 NPT       |
| 3   | 2   | 355-007   | NUT, SELF LOCK, 1/4-28  | 11  | 1   | 711-030   | NIPPLE, 1/4 NPT x 3/8 NPT    |
| 4   | 1   | PF55480-1 | PUMP ASSEMBLY           | 12  | 2   | 721-004   | CONNECTOR, 3/8 37° x 1/4 NPT |
| 5   | 1   | PF53602   | GASKET, PUMP            | 13  | 1   | PF55470   | HOSE ASSEMBLY                |
| 6   | 1   | PF101161  | BODY, FILTER HOUSING    | 14  | 2   | 329-007   | HHCS, 1/4-28 x 21/32 LG      |
| 7   | 1   | 481-008   | FILTER ELEMENT          | 15  | 2   | 363-001   | SPLIT LOCKWASHER, 1/4        |
| 8   | 1   | PF101163  | END CAP, FILTER HOUSING | 16  | 1   | 716-022   | COUPLING                     |