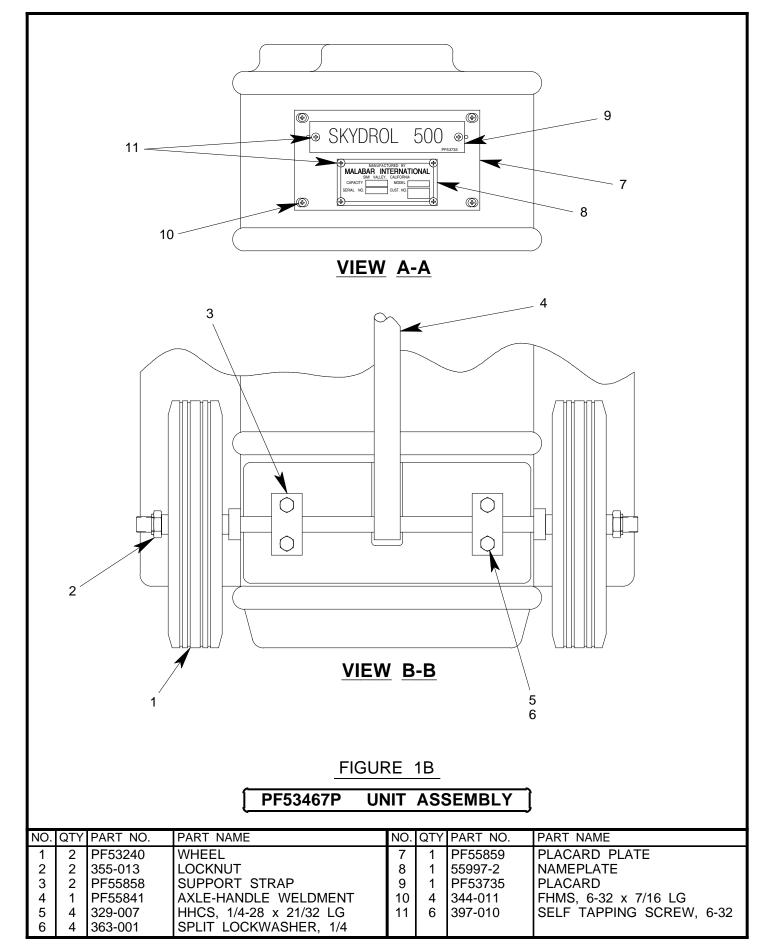

#### **ILLUSTRATED PARTS LIST:**

Refer to figure 1A, 1B & 1C for unit assembly (see sheets 3, 4 & 5) or figure 2 for pump assembly (see sheet 6).

### **◆ PART OF REPAIR PARTS KIT**

FIGURE 1C

| NO. | QTY | PART NO. | PART NAME               | NO. | QTY | PART NO.  | PART NAME   |
|-----|-----|----------|-------------------------|-----|-----|-----------|-------------|
| 1   | 1   | PF53549  | FILLPORT ASSEMBLY       | 5   | 1   | 55930-329 | O-RING      |
| 2   | 1   | PF53628  | GASKET, FILLPORT        | 6   | 1   | PF53842   | BOX         |
| 3   | 1   | 717-007  | PLUG, 3/8 NPT           | 7   | 1   | 494-006   | HANDLE GRIP |
| 4   | 10  | 329-007  | HHCS, 1/4-28 x 21/32 LG |     |     |           |             |