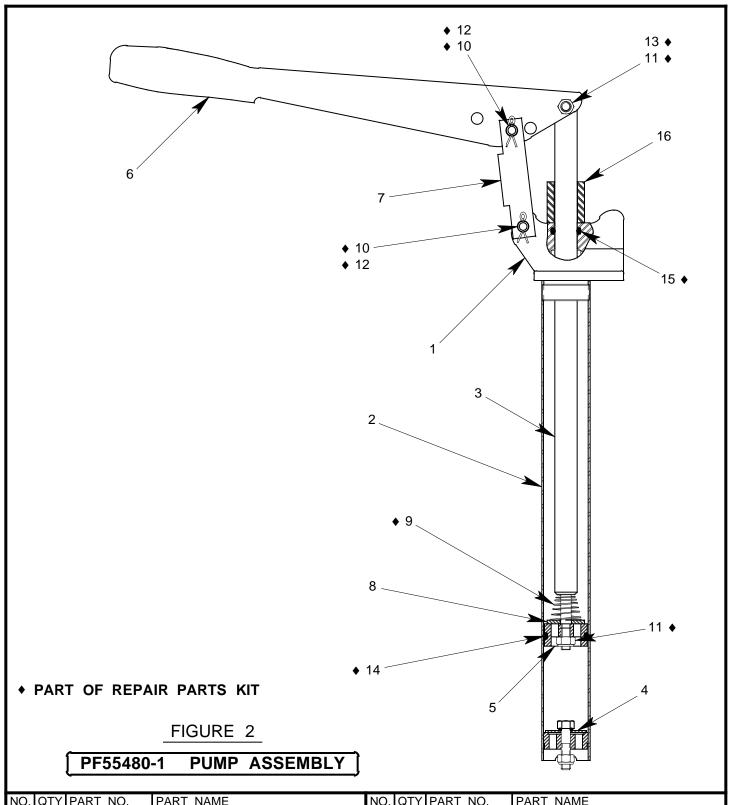

#### **ILLUSTRATED PARTS LIST:**

Refer to figure 1A, 1B & 1C for unit assembly (see sheets 3, 4 & 5) or figure 2 for pump assembly (see sheet 6).

#### REPAIR AND REPLACEMENT:

No definite time schedule can be established for the overhaul of the pump assembly for the replacement of the various moving parts. The number of times the pump assembly is operated materially affect the life of the working parts. The moving piston seal (item 14) and rod seal (item 15) are normally the first to wear (see sheet 6). This is usually indicated by leakage of fluid past the piston or rod. It is advisable to change piston seal (item 14) and rod seal (item 15) immediately if leakage is discovered. A repair parts kit (P/N PF5-1PK) is available and recommended to keep on hand at your facility. Refer to sheet 7 for the complete list of parts contained in the repair parts kit.

| NO. | QTY | PART NO. | PART NAME      | NO. | QTY | PART NO.  | PART NAME                 |
|-----|-----|----------|----------------|-----|-----|-----------|---------------------------|
| 1   | 1   | PF55466  | PUMP BODY      | 9   | 1   | PF53600   | SPRING                    |
| 2   | 1   | PF53514  | TUBE           | 10  | 2   | PF53518   | PIN                       |
| 3   | 1   | PF53515  | PLUNGER ROD    | 11  | 2   | 355-021   | SELF LOCK NUT, 5/16-24    |
| 4   | 1   | PF53594  | VALVE ASSEMBLY | 12  | 2   | 372-001   | COTTER PIN, 3/32 x 3/4 LG |
| 5   | 1   | PF53599  | PLUNGER BODY   | 13  | 1   | AN5-12A   | HHCS, 5/16-24 x 1 11/32   |
| 6   | 1   | PF53517  | HANDLE         | 14  | 1   | 55930-218 | O-RING                    |
| 7   | 1   | PF53533  | LINK           | 15  | 1   | 55930-210 | O-RING                    |
| 8   | 1   | PF53535  | VALVE PLATE    | 16  | 1   | PF55867   | HANDLE STOP               |