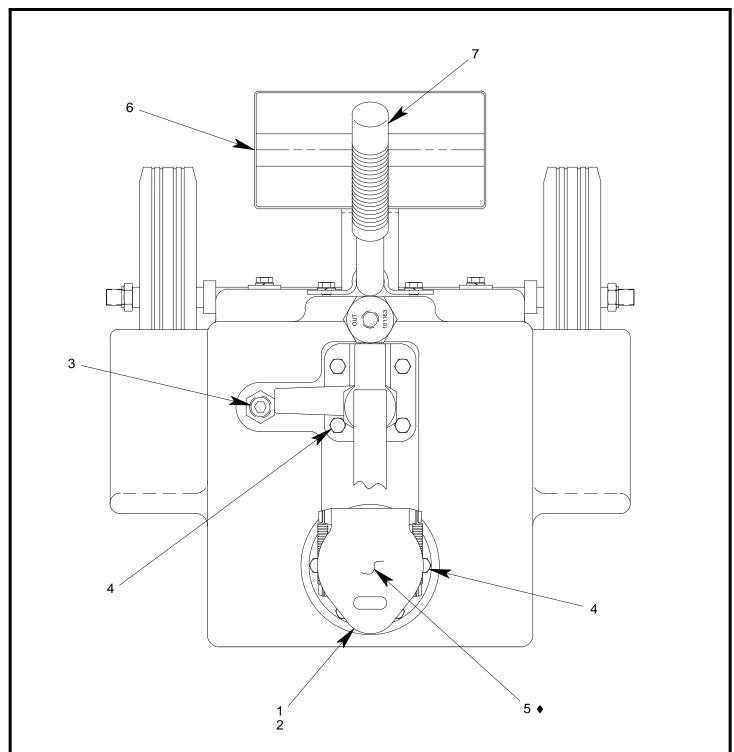

#### **SERVICING:**

1. The frequency of filter change depends on operating conditions. Generally, changes should be made every 3-4 months or sooner if more than normal resistance is felt on the pumping stroke at low pressure. Refer to item 7 in figure 1A (see sheet 3) to change element.

### **◆ PART OF REPAIR PARTS KIT**

FIGURE 1C

| NO. | QTY | PART NO. | PART NAME               | NO. | QTY | PART NO.  | PART NAME   |
|-----|-----|----------|-------------------------|-----|-----|-----------|-------------|
| 1   | 1   | PF53549  | FILLPORT ASSEMBLY       | 5   | 1   | 55930-329 | O-RING      |
| 2   | 1   | PF53628  | GASKET, FILLPORT        | 6   | 1   | PF53842   | BOX         |
| 3   | 1   | 717-007  | PLUG, 3/8 NPT           | 7   | 1   | 494-006   | HANDLE GRIP |
| 4   | 10  | 329-007  | HHCS, 1/4-28 x 21/32 LG |     |     |           |             |