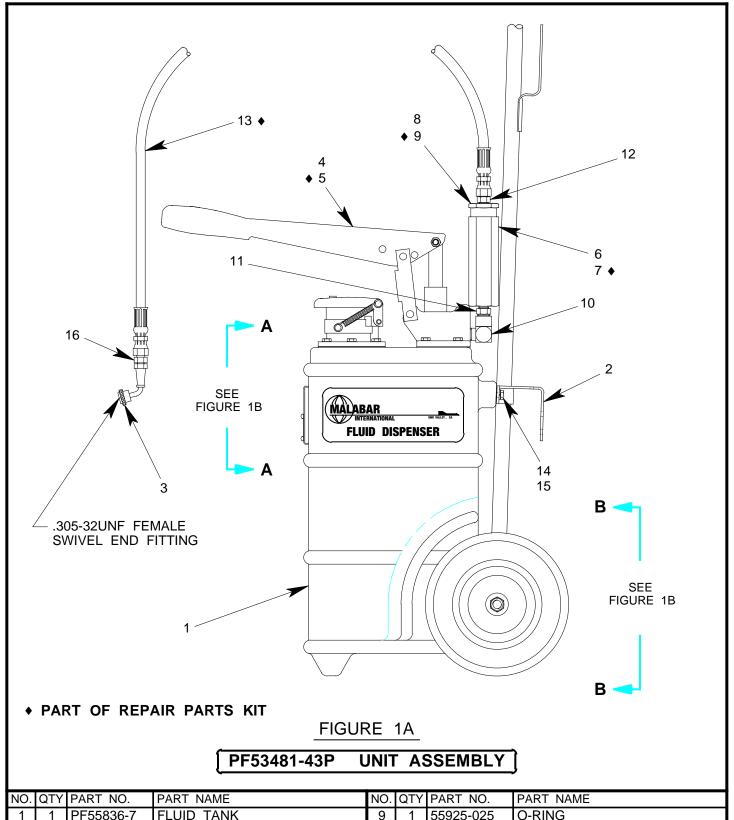

#### **ILLUSTRATED PARTS LIST:**

Refer to figure 1A, 1B & 1C for unit assembly (see sheets 3, 4 & 5) or figure 2 for pump assembly (see sheet 6).

#### **SERVICING:**

1. The frequency of filter change depends on operating conditions. Generally, changes should be made every 3-4 months or sooner if more than normal resistance is felt on the pumping stroke at low pressure. Refer to item 7 in figure 1A (see sheet 3) to change element.

#### REPAIR AND REPLACEMENT:

No definite time schedule can be established for the overhaul of the pump assembly for the replacement of the various moving parts. The number of times the pump assembly is operated materially affect the life of the working parts. The moving piston seal (item 14) and rod seal (item 15) are normally the first to wear (see sheet 6). This is usually indicated by leakage of fluid past the piston or rod. It is advisable to change piston seal (item 14) and rod seal (item 15) immediately if leakage is discovered. A repair parts kit (P/N PF5-5PK) is available and recommended to keep on hand at your facility. Refer to sheet 7 for the complete list of parts contained in the repair parts kit.

| NO. | QTY | PART NO.  | PART NAME               | NO. | QTY | PART NO.  | PART NAME                 |
|-----|-----|-----------|-------------------------|-----|-----|-----------|---------------------------|
| 1   | 1   | PF55836-7 | FLUID TANK              | 9   | 1   | 55925-025 | O-RING                    |
| 2   | 1   | PF55865   | HANDLE SUPPORT WELD     | 10  | 1   | 712-017   | ELBOW, STREET, 3/8 NPT    |
| 3   | 1   | 719-045   | HIGH PRESSURE VALVE     | 11  | 1   | 711-030   | NIPPLE, 1/4 NPT x 3/8 NPT |
| 4   | 1   | PF55480-2 | PUMP ASSEMBLY           | 12  | 1   | 721-004   | CONNECTOR                 |
| 5   | 1   | PF53602   | GASKET, PUMP            | 13  | 1   | PF55456   | HOSE ASSEMBLY             |
| 6   | 1   | PF101161  | BODY, FILTER HOUSING    | 14  | 2   | 329-007   | HHCS, 1/4-28 x 21/32 LG   |
| 7   | 1   | 481-006   | FILTER ELEMENT          | 15  | 2   | 363-001   | SPLIT LOCKWASHER, 1/4     |
| 8   | 1   | PF101163  | END CAP, FILTER HOUSING | 16  | 1   | 721-103   | CONNECTOR                 |