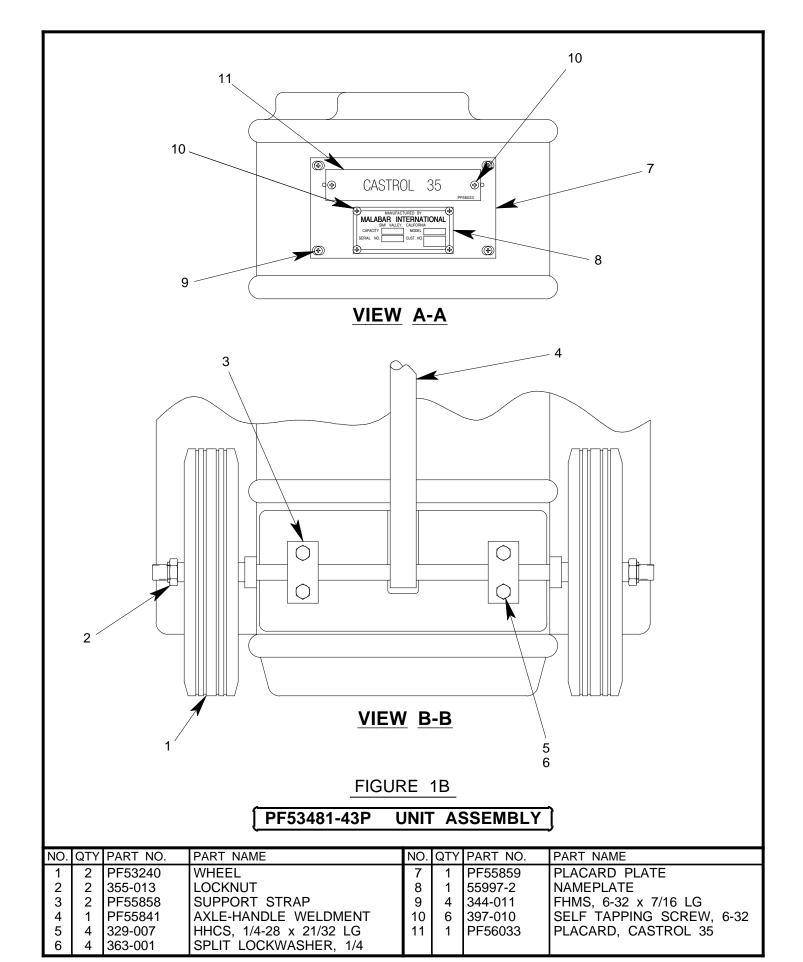

#### **ILLUSTRATED PARTS LIST:**

Refer to figure 1A, 1B & 1C for unit assembly (see sheets 3, 4 & 5) or figure 2 for pump assembly (see sheet 6).

**◆ PART OF REPAIR PARTS KIT** 

FIGURE 1C

| NO. | QTY | PART NO. | PART NAME         | NO. | QTY | PART NO.  | PART NAME               |
|-----|-----|----------|-------------------|-----|-----|-----------|-------------------------|
| 1   | 1   | PF53549  | FILLPORT ASSEMBLY | 4   | 10  | 329-007   | HHCS, 1/4-28 x 21/32 LG |
| 2   | 1   | PF53628  | GASKET, FILLPORT  | 5   | 1   | 55925-329 | O-RING                  |
| 3   | 1   | 717-007  | PLUG, 3/8 NPT     | 6   | 1   | 494-006   | HANDLE GRIP             |