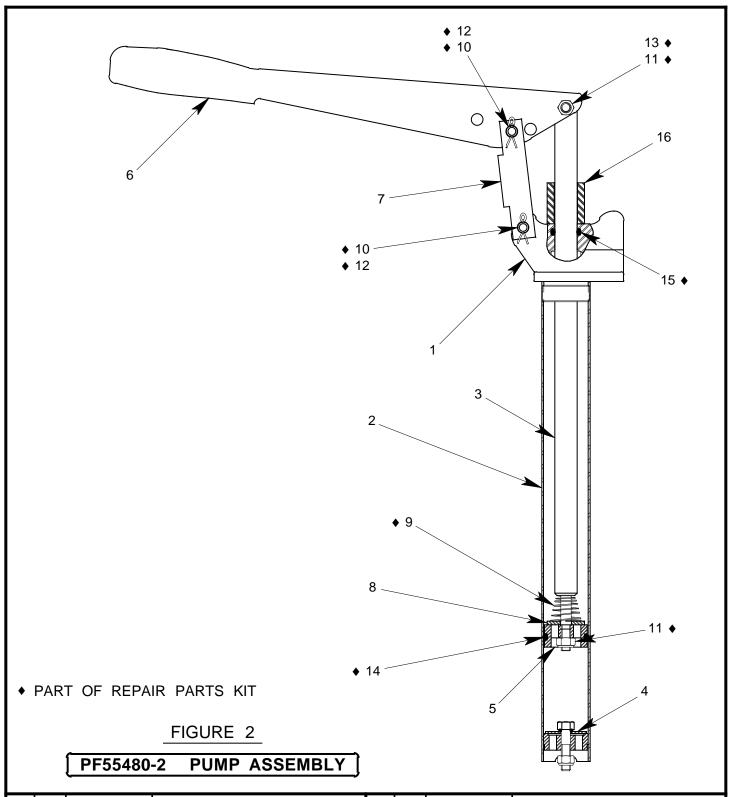

#### **ILLUSTRATED PARTS LIST:**

Refer to figure 1A, 1B & 1C for unit assembly (see sheets 3, 4 & 5) or figure 2 for pump assembly (see sheet 6).

#### REPAIR AND REPLACEMENT:

No definite time schedule can be established for the overhaul of the pump assembly for the replacement of the various moving parts. The number of times the pump assembly is operated materially affect the life of the working parts. The moving piston seal (item 14) and rod seal (item 15) are normally the first to wear (see sheet 6). This is usually indicated by leakage of fluid past the piston or rod. It is advisable to change piston seal (item 14) and rod seal (item 15) immediately if leakage is discovered. A repair parts kit (P/N PF5-5PK) is available and recommended to keep on hand at your facility. Refer to sheet 7 for the complete list of parts contained in the repair parts kit.

| NO. | QTY | PART NO. | PART NAME      | NO. | QTY | PART NO.  | PART NAME                 |
|-----|-----|----------|----------------|-----|-----|-----------|---------------------------|
| 1   | 1   | PF55466  | PUMP BODY      | 9   | 1   | PF53600   | SPRING                    |
| 2   | 1   | PF53514  | TUBE           | 10  | 2   | PF53518   | PIN                       |
| 3   | 1   | PF53515  | PLUNGER ROD    | 11  | 2   | 355-021   | SELF LOCK NUT, 5/16-24    |
| 4   | 1   | PF53594  | VALVE ASSEMBLY | 12  | 2   | 372-001   | COTTER PIN, 3/32 x 3/4 LG |
| 5   | 1   | PF53599  | PLUNGER BODY   | 13  | 1   | AN5-12A   | HHCS, 5/16-24 x 1 11/32   |
| 6   | 1   | PF53517  | HANDLE         | 14  | 1   | 55925-218 | O-RING                    |
| 7   | 1   | PF53533  | LINK           | 15  | 1   | 55925-210 | O-RING                    |
| 8   | 1   | PF53535  | VALVE PLATE    | 16  | 1   | PF55867   | HANDLE STOP               |

## PF5-5PK REPAIR PARTS KIT QTY PART NO. PART NAME PF55456 HOSE ASSEMBLY 481-006 FILTER ELEMENT 1 55925-025 **O-RING** 55925-329 O-RING 1 PUMP GASKET PF53602 1 PF53600 **SPRING** 1 PF53518 PIN SELF LOCK NUT, 5/16-24 355-021 COTTER PIN, 3/32 DIA x 3/4 LG 372-001 AN5-12A HHCS, 5/16-24 x 1 11/32 LG 55925-218 O-RING 55925-210 O-RING PF5-5PKDOC REPAIR PARTS KIT LIST